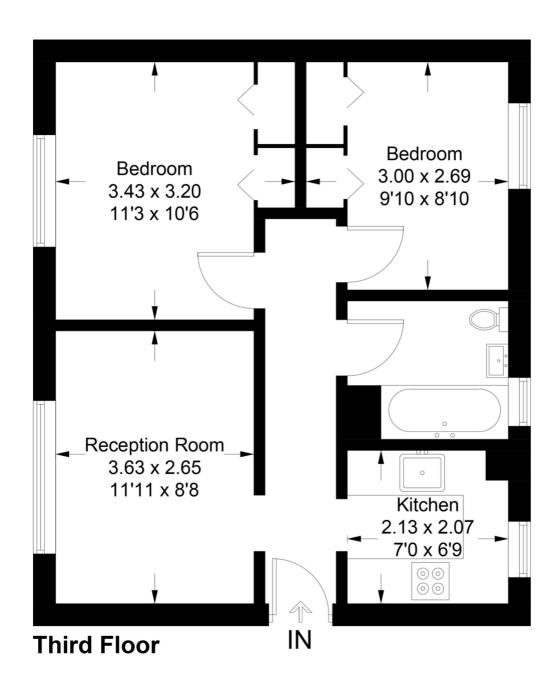

## **Streatham Close**

Approximate Gross Internal Area = 44 sq m / 474 sq ft

This plan is for layout guidance only. Not drawn to scale unless stated. Windows and door openings are approximate. Whilst every care is taken in the preparation of this plan, please check all dimensions, shapes and compass bearings before making any decisions reliant upon them. (ID791145)