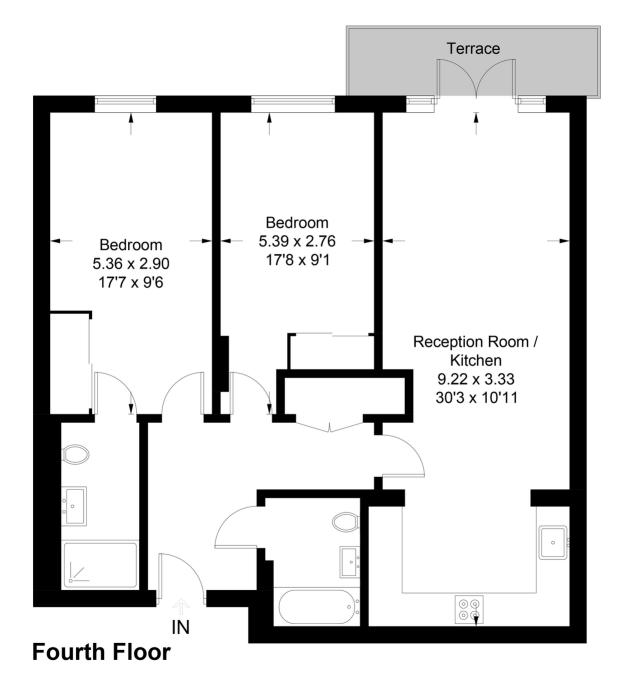

## **Gaumont Place**

Approximate Gross Internal Area = 83.4 sq m / 898 sq ft

This plan is for layout guidance only. Not drawn to scale unless stated. Windows and door openings are approximate. Whilst every care is taken in the preparation of this plan, please check all dimensions, shapes and compass bearings before making any decisions reliant upon them. (ID841180)