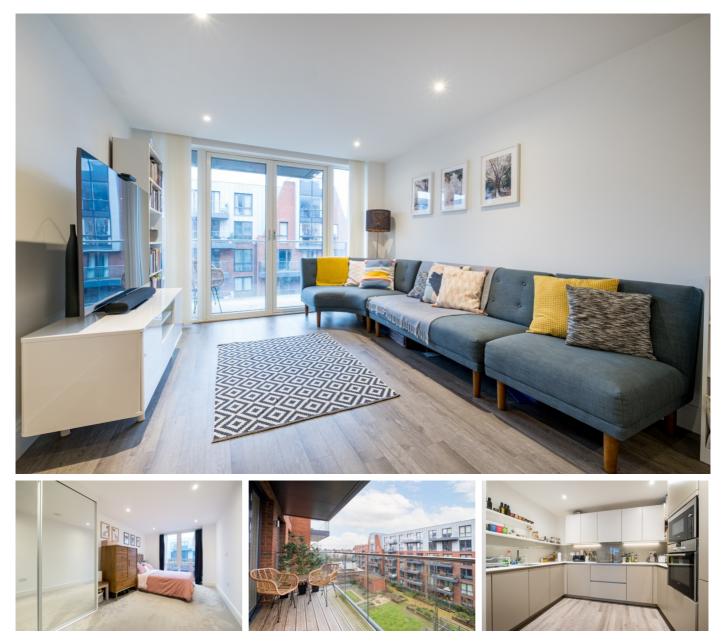

## 4 Gaumont Place, Streatham SW2

Borough: Lambeth

## £2,400 pcm

- Two Double Bedrooms/ Two Bathroom Apartment
- Open Plan Kitchen and Living Room

A stunning two-double bedroom, two-bathroom apartment located within the Streatham Hill development, Gaumont Place.

This property comprises; concierge reception, large entrance hall with storage, open-plan kitchen/reception with floor-to-ceiling windows, fully equipped with Siemens integrated appliances, master bedroom with ensuite shower room and in-built wardrobe, large modern tiled bathroom, secondary double bedroom with inbuilt wardrobe, air-filtration system, triple glazed windows, underfloor heating throughout and private balcony, accessible from the reception. There is also high-speed 1GB internet available throughout.