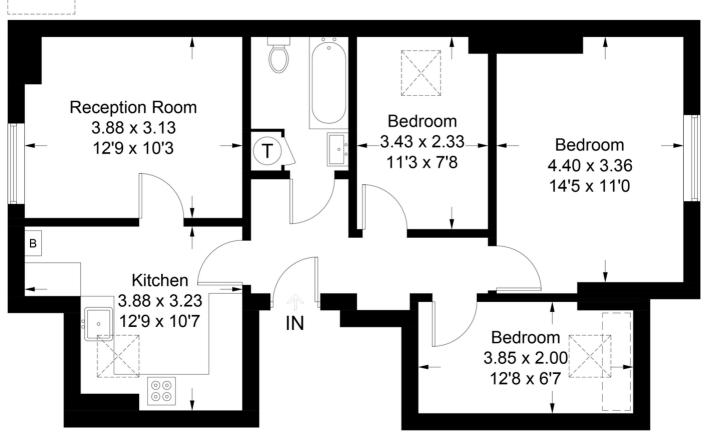

## Riggindale Road

Approximate Gross Internal Area = 68.0 sq m / 732 sq ft (Excluding Reduced Headroom)

Reduced Headroom = 1.0 sq m / 11 sq ft

Total = 69.0 sq m / 743 sq ft

= Reduced headroom below 1.5m / 5'0

### **Second Floor**

This plan is for layout guidance only. Not drawn to scale unless stated. Windows and door openings are approximate. Whilst every care is taken in the preparation of this plan, please check all dimensions, shapes and compass bearings before making any decisions reliant upon them. (ID836911)