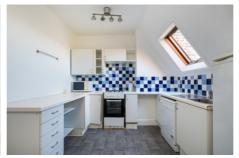

# £425,000

- Spacious top floor flat
- Three bedrooms

The property is located on a handsome road of period properties off Tooting Bec Common. The accommodation is three bedrooms, reception, kitchen and bathroom arranged around a hallway. The kitchen and bathroom are functional but would be improved with new fittings. The flat is on the top/second floor of the building and has pleasant roof top views and lots of natural light from large windows. Streatham overground station offers the closest commuter link on the Thames link service but Balham and Streatham Hill are also walkable.