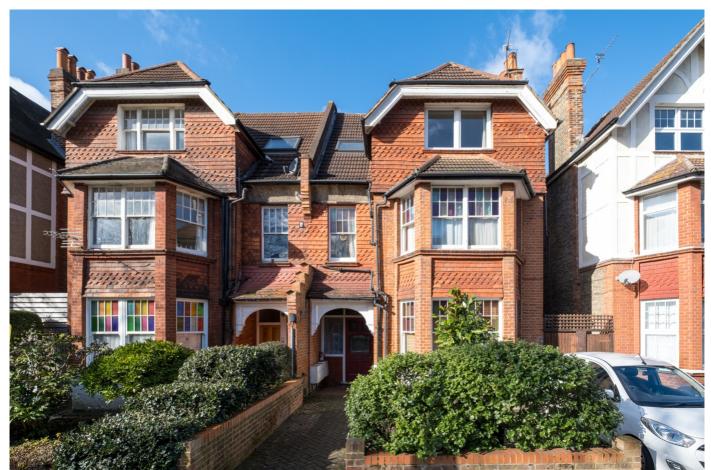

## Riggindale Road, Streatham Hill SW16

Tenure: Share of Freehold Borough: Lambeth

# £425,000

- Spacious top floor flat
- Three bedrooms

The property is located on a handsome road of period properties off Tooting Bec Common. The accommodation is three bedrooms, reception, kitchen and bathroom arranged around a hallway. The kitchen and bathroom are functional but would be improved with new fittings. The flat is on the top/second floor of the building and has pleasant roof top views and lots of natural light from large windows. Streatham overground station offers the closest commuter link on the Thames link service but Balham and Streatham Hill are also walkable.