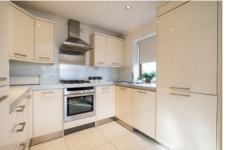

## £499,950

- Beautifully finished three bedroom flat
- Over 1000sq ft of accommodation

A beautiful three bedroom, split-level apartment that overlooks Streatham Common. The accommodation comprises two double bedrooms, large open-plan kitchen-diner and wonderful master-suite on the top floor that includes large bedroom, bathroom and dressing room. The flat is offered chain free and is well located for excellent transport, bars and restaurants and leisure facilities.