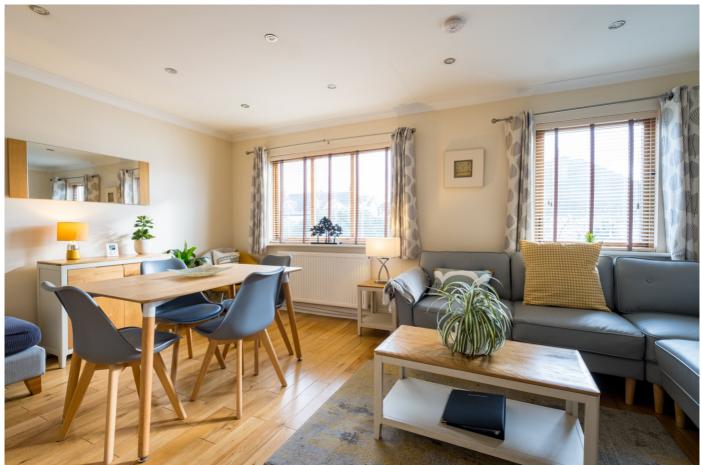

## £499,950

- Beautifully finished three bedroom flat
- Over 1000sq ft of accommodation

A beautiful three bedroom, split-level apartment that overlooks Streatham Common. The accommodation comprises two double bedrooms, large open-plan kitchen-diner and wonderful master-suite on the top floor that includes large bedroom, bathroom and dressing room. The flat is offered chain free and is well located for excellent transport, bars and restaurants and leisure facilities.