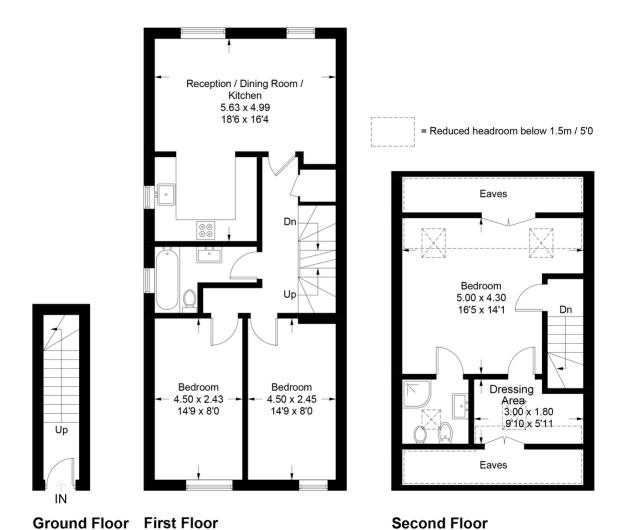

## **Streatham Common South**

Approximate Gross Internal Area = 81.5 sq m / 877 sq ft (Excluding Eaves / Reduced Headroom) Eaves / Reduced Headroom = 17.1 sq m / 184 sq ft Total = 98.6 sq m / 1061 sq ft

This plan is for layout guidance only. Not drawn to scale unless stated. Windows and door openings are approximate. Whilst every care is taken in the preparation of this plan, please check all dimensions, shapes and compass bearings before making any decisions reliant upon them. (ID827991)