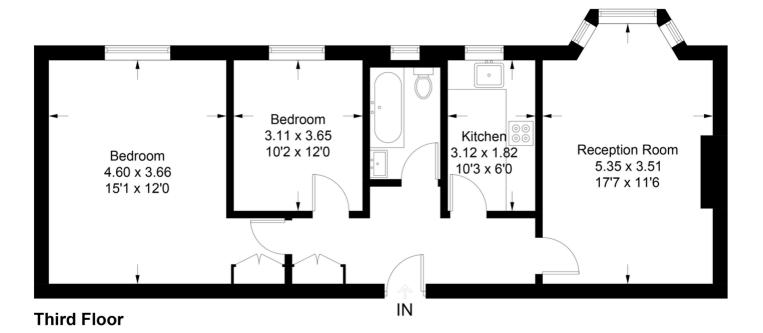

## **Corner Fielde**

Approximate Gross Internal Area = 64.1 sq m / 690 sq ft

This plan is for layout guidance only. Not drawn to scale unless stated. Windows and door openings are approximate. Whilst every care is taken in the preparation of this plan, please check all dimensions, shapes and compass bearings before making any decisions reliant upon them. (ID826059)