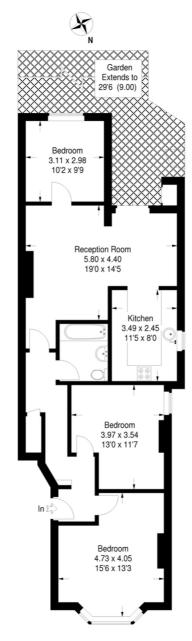

### **Sunnyhill Road**

Approximate Gross Internal Area 88 sq m / 947 sq ft

### **Ground Floor**

This plan is for layout guidance only. Not drawn to scale unless stated.

Windows & door openings are approximate. Whilst every care is taken in the preparation of this plan,please check all dimensions, shapes & compass bearings before making any decisions reliant upon them. (ID63004)