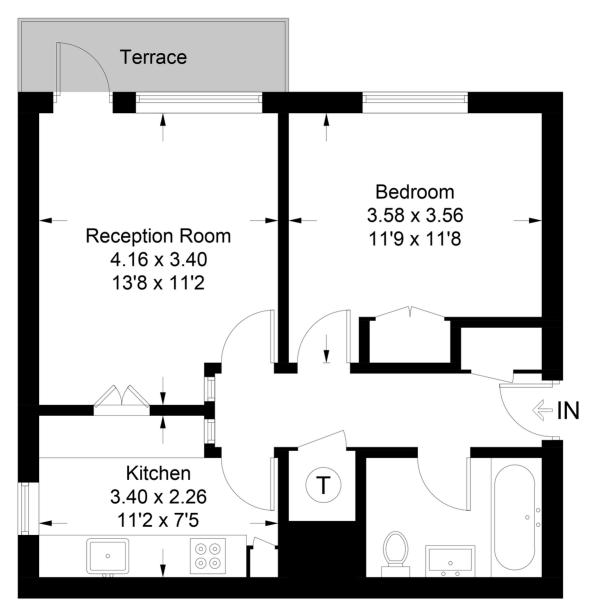

## **Hazelmere Court**

Approximate Gross Internal Area = 47.4 sq m / 510 sq ft

## **Fourth Floor**

This plan is for layout guidance only. Not drawn to scale unless stated. Windows and door openings are approximate. Whilst every care is taken in the preparation of this plan, please check all dimensions, shapes and compass bearings before making any decisions reliant upon them. (ID808490)