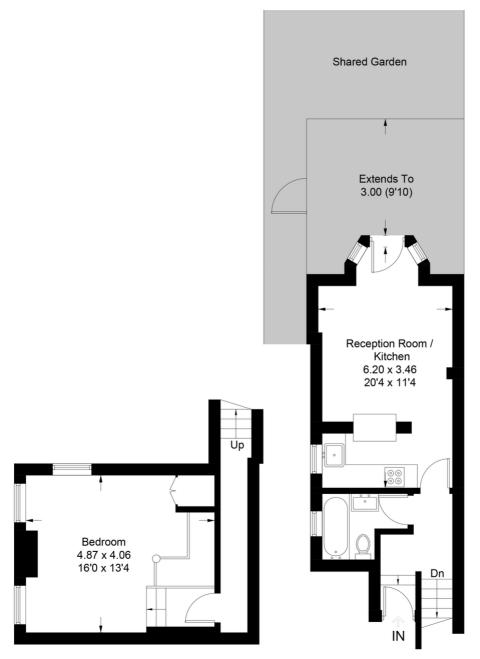

## **Tierney Road**

Approximate Gross Internal Area = 52.6 sq m / 566 sq ft

### **Lower Ground Floor**

### **Ground Floor**

This plan is for layout guidance only. Not drawn to scale unless stated. Windows and door openings are approximate. Whilst every care is taken in the preparation of this plan, please check all dimensions, shapes and compass bearings before making any decisions reliant upon them. (ID807000)