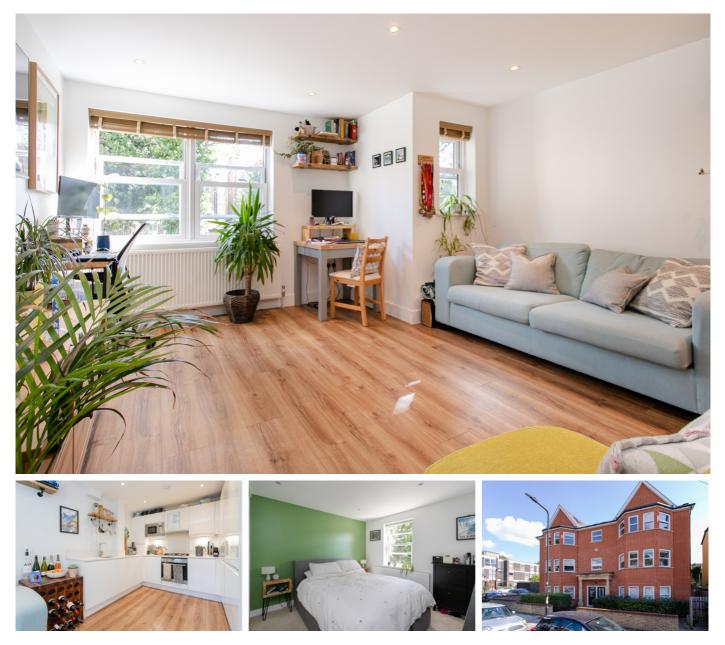

## £325,000

- Smart one bedroom flat with shared garden
- Yards from Streatham Common Station

A spacious and very well presented one bedroom flat on the first floor of a small modern block. The apartment comprises large reception room with open plan kitchen, contemporary bathroom and double bedroom with built in wardrobes. Residents have use of a well kept communal garden and secure bike shed. The flat is in a very desirable location, with Streatham Common station at the end of the road, offering connections to London Bridge and Victoria or Streatham station is only a little further and on the Thames link service. There are a number of shops and well regarded public house only a short walk away, plus the open spaces of Streatham Common and the landscaped gardens at the Rookery.