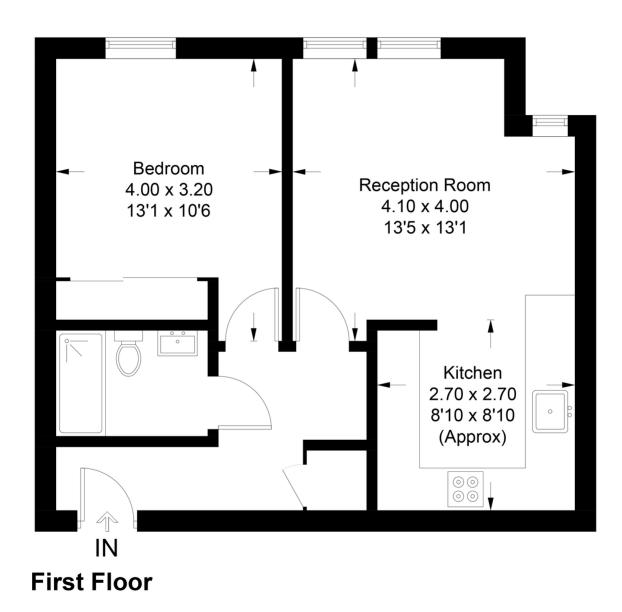

## Pathfield Road

Approximate Gross Internal Area = 46.1 sq m / 496 sq ft

This plan is for layout guidance only. Not drawn to scale unless stated. Windows and door openings are approximate. Whilst every care is taken in the preparation of this plan, please check all dimensions, shapes and compass bearings before making any decisions reliant upon them. (ID797808)