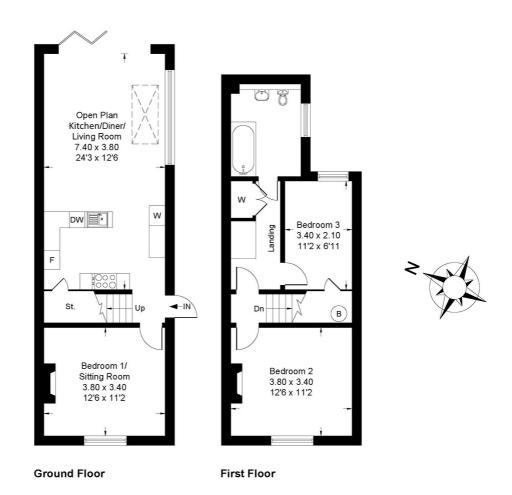

Wellfield Road is a quiet residential street moment from Streatham High Road and local amenities. Available mid-September, unfurnished.

Suitable for a couple, two friends sharing or a small family.

Whilst every attempt has been made to ensure the accuracy of the floor plan contained here, measurements of doors, windows, rooms and any other items are approximate and no responsibility is taken for any error, omission, or misstatement. This plan is for illustrative purposes only and should be used as such by any prospective purchaser.