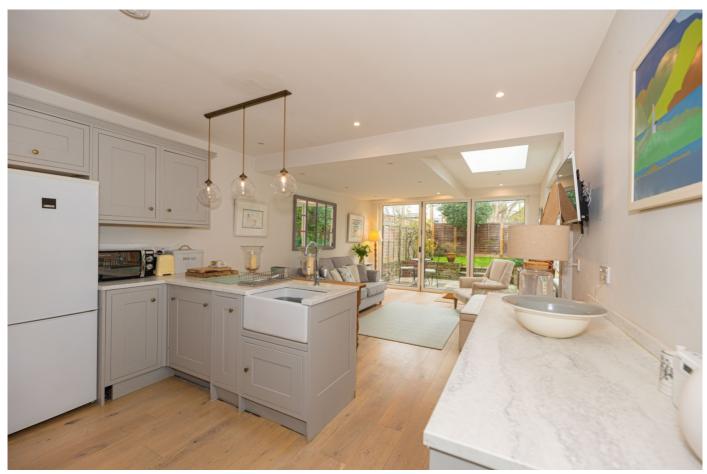

## £2,250 pcm

- Semi-detached cottage
- Two/ three bedrooms

This beautifully presented property comprises; large open-plan kitchen/ living room with appliances and bifolding doors leading onto a well maintained, private garden, living room/bedroom three to the front. Upstairs, there are two further bedrooms and modern family bathroom.