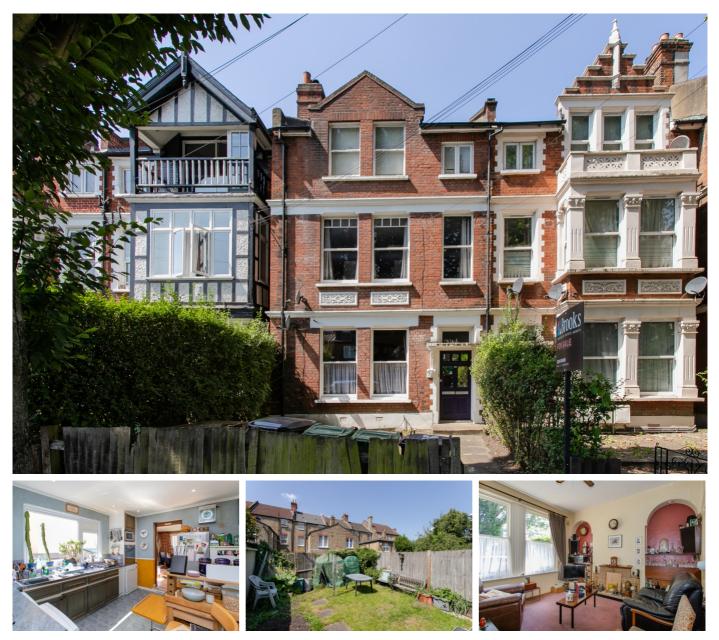

## **Thornton Avenue, Streatham Hill SW2**

Tenure: Leasehold Borough: Lambeth

## £500,000

- Spacious garden flat
- Two bedrooms and some original features

A lovely two bedroom garden flat located close to Tooting bec Common. There are shops bars and restaurants on the high street as well as Streatham Hill station connecting to Clapham junction and victoria. Alternatively Balham is only a short walk to the west to provide alternative routes into the city and amenities. The accommodation is spacious and whilst currently used as a one bedroom is easy to see as a two bedroom flat with large private garden.