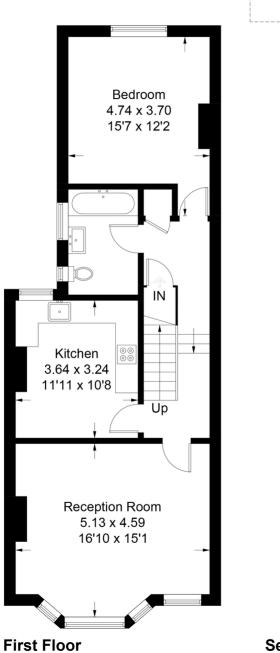

## **Norfolk House Road**

Approximate Gross Internal Area = 95.6 sq m / 1029 sq ft (Excluding Void)

Bedroom 5.00 x 3.70 16'5 x 12'2 Bedroom 3.29 x 2.75 10'10 x 9'0 Dn

= Reduced headroom below 1.5m / 5'0

### Second Floor

This plan is for layout guidance only. Not drawn to scale unless stated. Windows and door openings are approximate. Whilst every care is taken in the preparation of this plan, please check all dimensions, shapes and compass bearings before making any decisions reliant upon them. (ID773065)