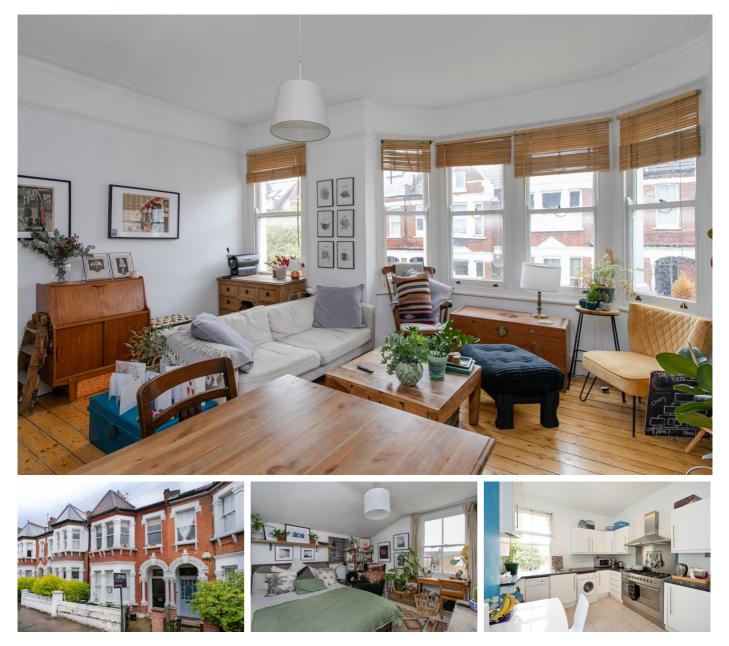

# £525,000

- Three bedroom Victorian conversion
- Over 1000sq ft of accommodation

A stunning three bedroom Victorian conversion apartment located on Norfolk House Road. The accommodation, which is split over three floors comprises of large reception room with bay window and stripped wooden flooring, separate eat-in kitchen, three double bedrooms, modern bathroom with shower over bath and underfloor heating. The property has been modernised throughout, is sold with no onward chain, is close to the excellent rail links of Streatham Hill station and only a short walk from Tooting Bec Common.