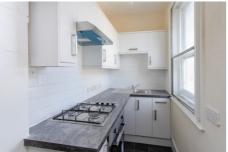

## £1,050 pcm

- Large Studio Flat
- Fitted Kitchen

This second floor apartment comprises; a large studio room with a built-in wardrobe, newly fitted kitchen, and separate bathroom.

Locatated with close proximity to Tooting Bec underground station and local amenities, this flat comes unfurnished and is available now.