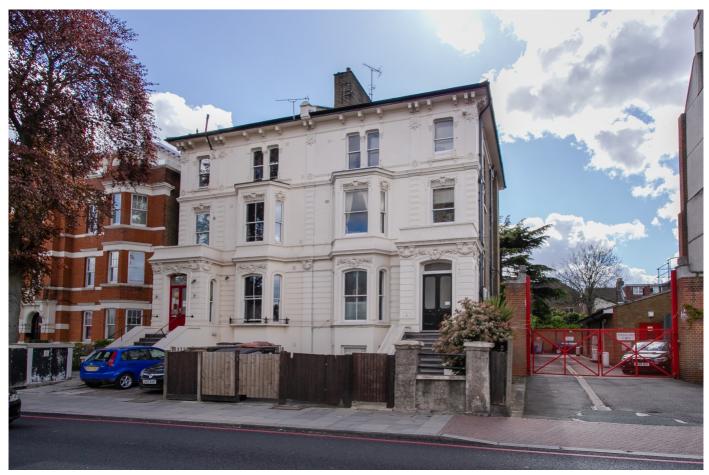

## **Trinity Road, Tooting SW17**

Borough: Wandsworth

## £1,050 pcm

- Large Studio Flat
- Fitted Kitchen

This second floor apartment comprises; a large studio room with a built-in wardrobe, newly fitted kitchen, and separate bathroom.

Locatated with close proximity to Tooting Bec underground station and local amenities, this flat comes unfurnished and is available now.