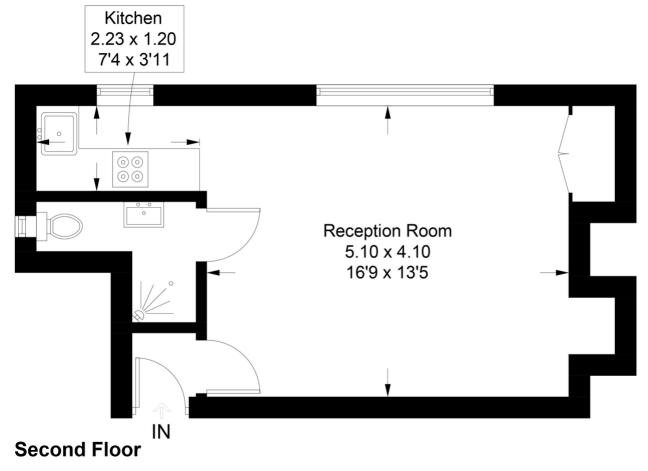

## **Trinity Road**

Approximate Gross Internal Area = 29.5 sq m / 317 sq ft

This plan is for layout guidance only. Not drawn to scale unless stated. Windows and door openings are approximate. Whilst every care is taken in the preparation of this plan, please check all dimensions, shapes and compass bearings before making any decisions reliant upon them. (ID757945)