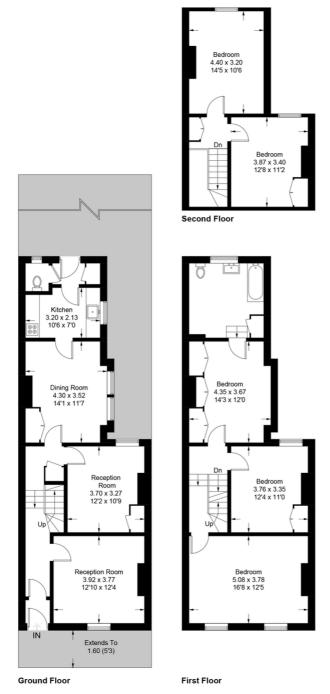

## **Kingswood Road**

Approximate Gross Internal Area = 163.7 sq m / 1762 sq ft

This plan is for layout guidance only. Not drawn to scale unless stated. Windows and door openings are approximate. Whilst every care is taken in the preparation of this plan, please check all dimensions, shapes and compass bearings before making any decisions reliant upon them. (ID740251)