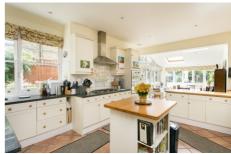

## £1,400,000

- Six bedroom Edwardian semi-detached house
- Very large and mature south-facing garden

This wonderful Edwardian semi-detached house has six bedrooms all of excellent proportions. The ground floor comprises two beautifully appointed receptions with wonderful period features and an extended kitchen, dining room opening to conservatory that looks over the lovely, sunny south-facing garden. At the front of the house there is parking for a number of cars, with the excellent shops, bars and restaurants of Streatham High Road a short walk away. National rail services can be easily accessed at Streatham and Streatham Hill offering great routes in to the City and West End.