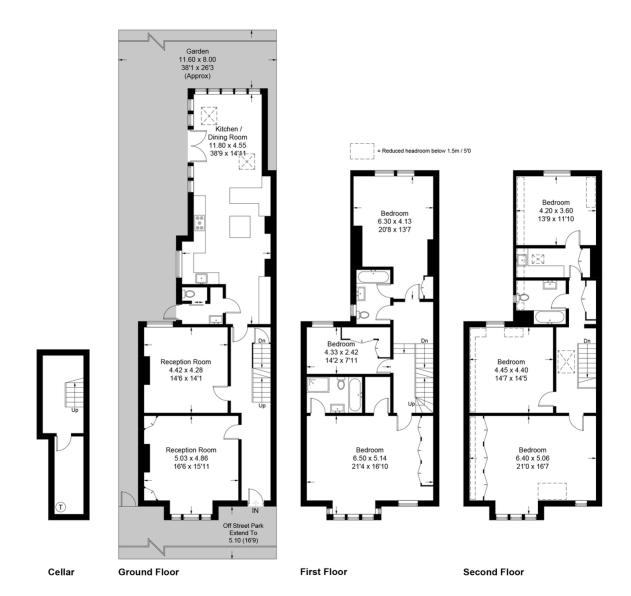

## **Pinfold Road**

Approximate Gross Internal Area = 281.3 sq m / 3028 sq ft (Excluding Reduced Headroom) Cellar = 14.6 sq m / 157 sq ft Reduced Headroom = 8.1 sq m / 87 sq ft Total = 304 sq m / 3272 sq ft

This plan is for layout guidance only. Not drawn to scale unless stated. Windows and door openings are approximate. Whilst every care is taken in the preparation of this plan, please check all dimensions, shapes and compass bearings before making any decisions reliant upon them. (ID695199)