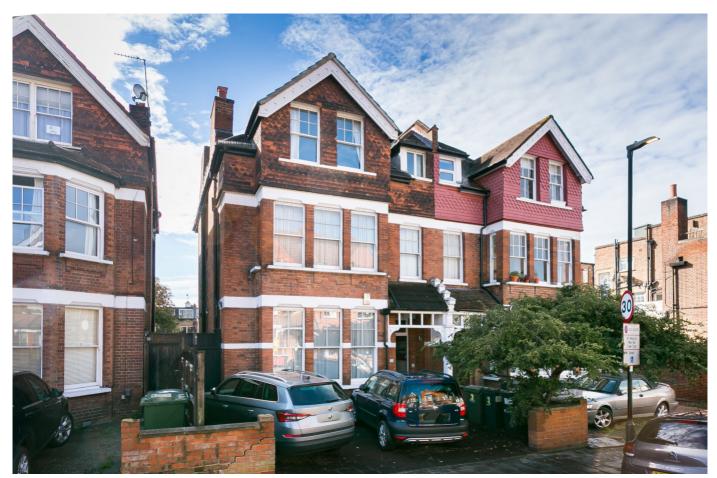

## Pinfold Road, Streatham Hill SW16

Tenure: Freehold Borough: Lambeth

## £1,400,000

- Six bedroom Edwardian semi-detached house
- Very large and mature south-facing garden

This wonderful Edwardian semi-detached house has six bedrooms all of excellent proportions. The ground floor comprises two beautifully appointed receptions with wonderful period features and an extended kitchen, dining room opening to conservatory that looks over the lovely, sunny south-facing garden. At the front of the house there is parking for a number of cars, with the excellent shops, bars and restaurants of Streatham High Road a short walk away. National rail services can be easily accessed at Streatham and Streatham Hill offering great routes in to the City and West End.