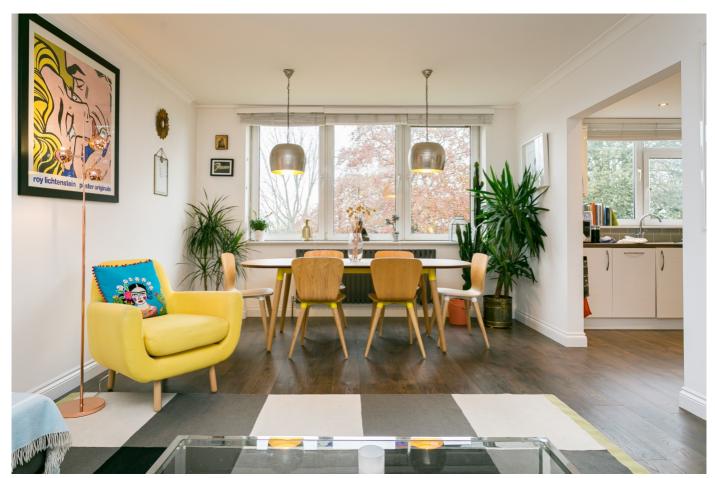

# £1,850 pcm

- Two large bedrooms
- Spacious modern kitchen

A stunning spacious two bedroom flat with far-reaching views over Streatham Common from the reception and Kitchen. The property is bright, immaculate and has a large separate kitchen. Set in attractive grounds just off the common. Streatham and Streatham Common stations are a short walk away as are the shops, bars and restaurants of the High Road. Available from the end of July, furnished.