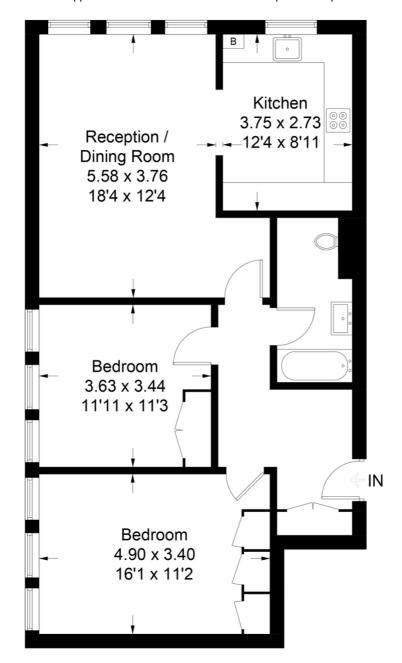

### **Javelin Court**

Approximate Gross Internal Area = 81.2 sq m / 874 sq ft

## **Second Floor**

This plan is for layout guidance only. Not drawn to scale unless stated. Windows and door openings are approximate. Whilst every care is taken in the preparation of this plan, please check all dimensions, shapes and compass bearings before making any decisions reliant upon them. (ID605041)