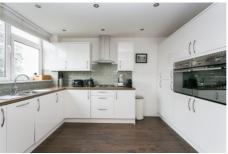

# £1,850 pcm

- Two large bedrooms
- Spacious modern kitchen

A stunning spacious two bedroom flat with far-reaching views over Streatham Common from the reception and Kitchen. The property is bright, immaculate and has a large separate kitchen. Set in attractive grounds just off the common. Streatham and Streatham Common stations are a short walk away as are the shops, bars and restaurants of the High Road. Available from the end of July, furnished.