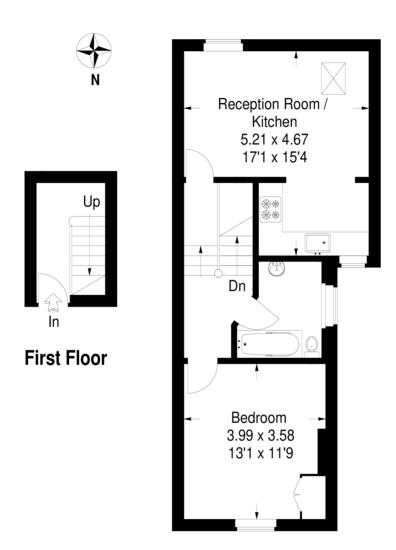

## **Norfolk House Road**

Approximate Gross Internal Area 54 sq m / 581 sq ft

## **Second Floor**

This plan is for layout guidance only. Not drawn to scale unless stated. Windows & door openings are approximate.

Whilst every care is taken in the preparation of this plan, please check all dimensions, shapes & compass bearings before making any decisions reliant upon them. (ID107134)