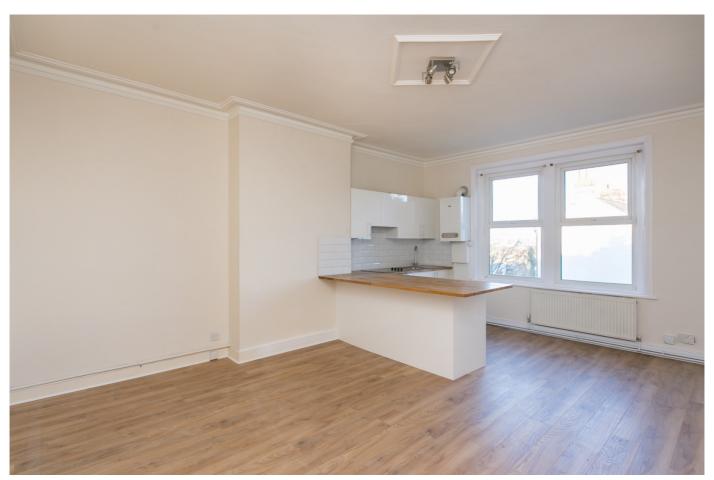

## £1,400 pcm

- Large one bedroom flat
- First floor

This large first floor conversion comprise; open-plan kitchen/ living room with integrated appliances, spacious double bedroom, modern bathroom and utility area. Both Streatham and Streatham Common stations are located within close proximity. Available from the end of August, unfurnished.