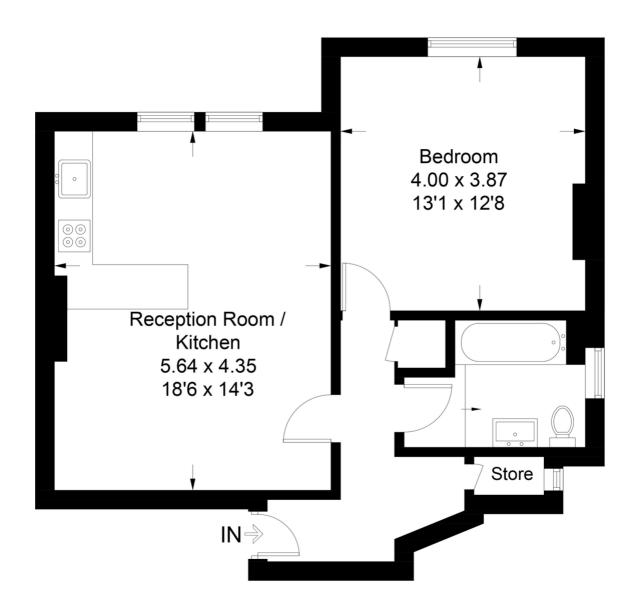

## £1,400 pcm

- Large one bedroom flat
- First floor

This large first floor conversion comprise; open-plan kitchen/ living room with integrated appliances, spacious double bedroom, modern bathroom and utility area. Both Streatham and Streatham Common stations are located within close proximity. Available from the end of August, unfurnished.

## **Streatham Common North**

Approximate Gross Internal Area = 54.3 sq m / 584 sq ft

This plan is for layout guidance only. Not drawn to scale unless stated. Windows and door openings are approximate. Whilst every care is taken in the preparation of this plan, please check all dimensions, shapes and compass bearings before making any decisions reliant upon them. (ID879880)