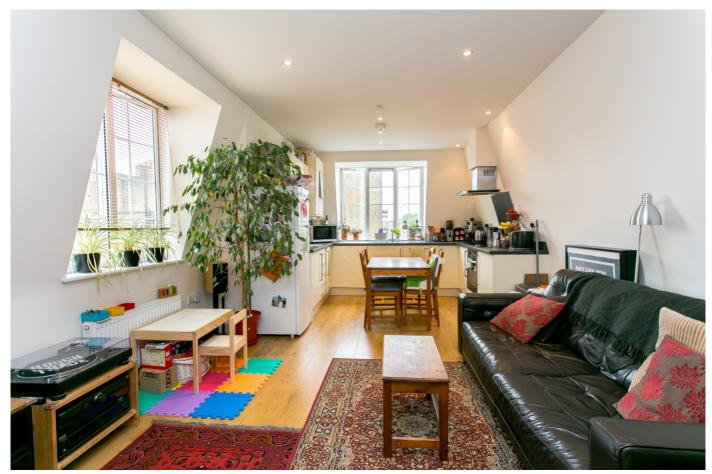

# £1,550 pcm

- Two double bedrooms
- Top floor flat

The accommodation consists of two double bedrooms, tiled bathroom and an open plan kitchen/ living room. The property is part of a small development of flats on top of a well-established existing block in a secluded position just off the High Road and on the doorstep of the shops bars and restaurants of Streatham Hill. Available from 8th July, unfurnished.