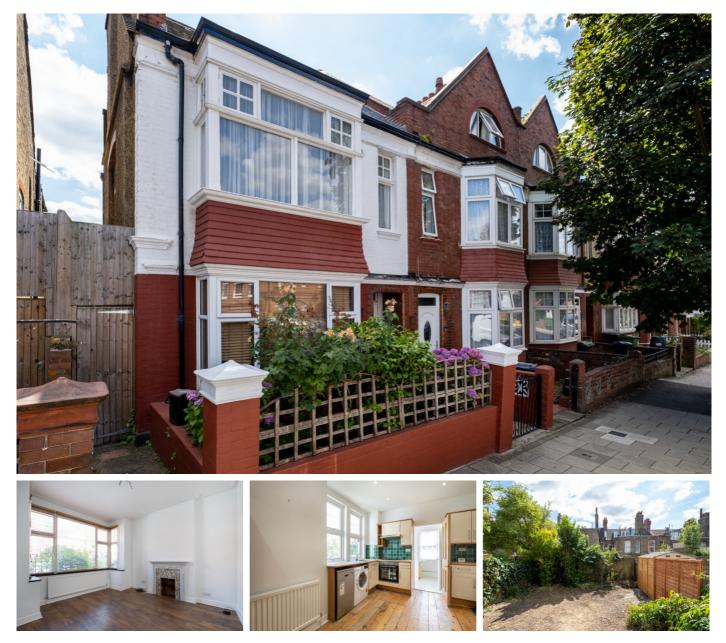

## Cricklade Avenue, Streatham SW2

Borough: Lambeth

# £1,550 pcm

- One bedroom ground floor flat
- Private south-facing garden

A bright and spacious one bedroom garden flat on a very popular road. This property comprises a bright reception room with bay window, genorous sized double bedroom, eat-in kitchen breakfast room with appliances, tiled bathroom and separate WC, and a delightful South-facing private garden. In addition, there is ample storage within the property.

The flat has been redecorated throughout and is within close proximity of Streatham Hill BR local amenities, shops, bars and restaurants on the High Street. Available now, unfurnished.

Rent (£1,550pcm), 5 week security Deposit (£1,785.00), 12 month tenancy. Council tax band C, Lambeth.