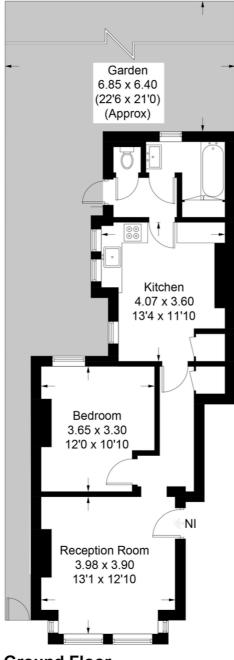

## **Cricklade Avenue**

Approximate Gross Internal Area = 54.2 sq m / 589 sq ft

### **Ground Floor**

This plan is for layout guidance only. Not drawn to scale unless stated. Windows and door openings are approximate. Whilst every care is taken in the preparation of this plan, please check all dimensions, shapes and compass bearings before making any decisions reliant upon them. (ID880712)