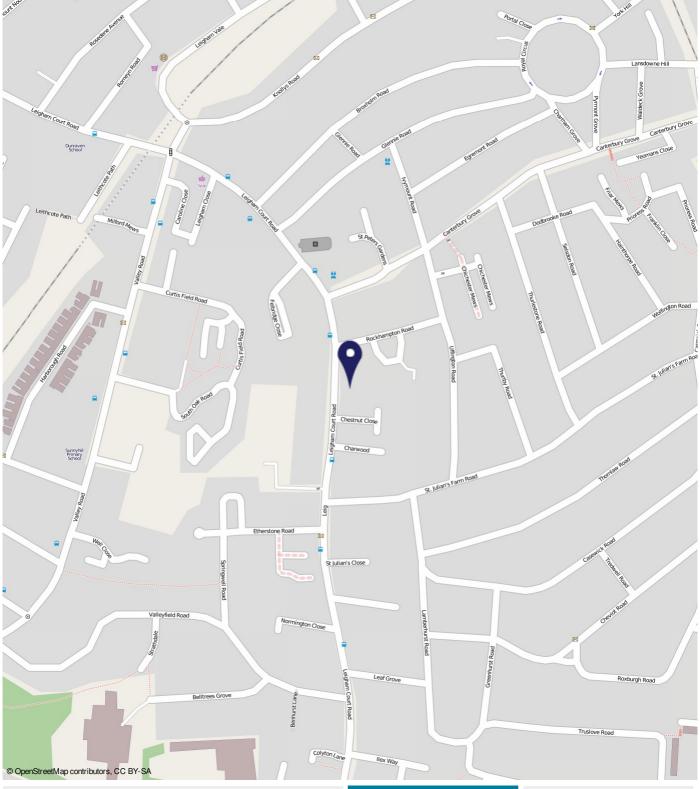

## **Distances**

To West Norwood Rail Station 0.5 miles

To Tulse Hill Rail Station 0.8 miles

To Streatham Hill Rail Station 0.8 miles

To Streatham Rail Station 0.8 miles

To Streatham Common Rail Statio 1.2 miles