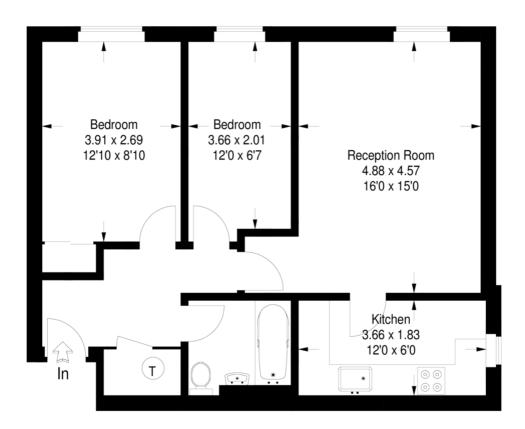

## **Campbell Close**

Approximate Gross Internal Area 58.2 sq m / 626 sq ft

## **Ground Floor**

This plan is for layout guidance only. Not drawn to scale unless stated. Windows & door openings are approximate. Whilst every care is taken in the preparation of this plan,please check all dimensions, shapes & compass bearings before making any decisions reliant upon them. (ID233867)