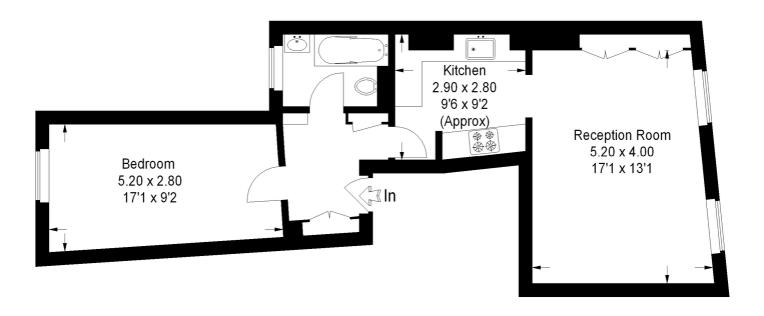

## **Shrubbery Road**

Approximate Gross Internal Area 53.3 sq m / 574 sq ft

## **First Floor**

This plan is for layout guidance only. Not drawn to scale unless stated. Windows & door openings are approximate.

Whilst every care is taken in the preparation of this plan, please check all dimensions, shapes & compass bearings before making any decisions reliant upon them. (ID312222)