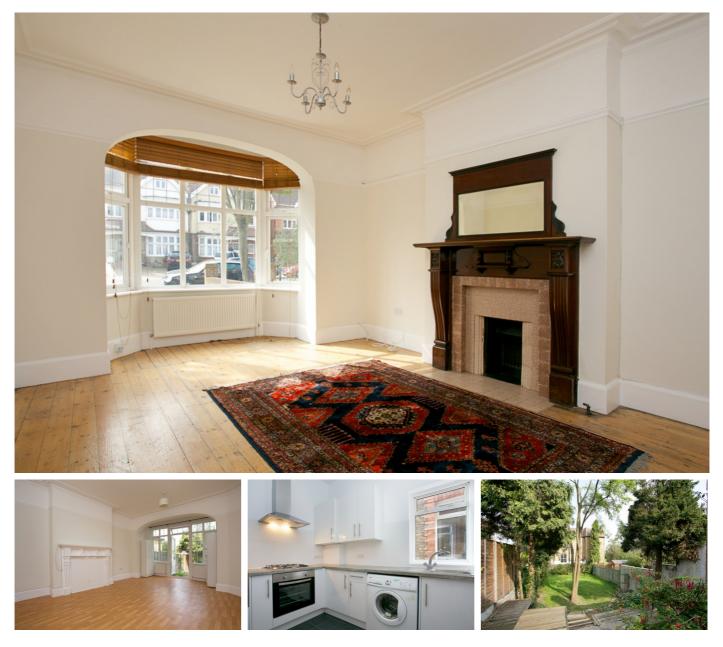

# Offers in excess of £1,750 pcm

- Two double bedroom flat
- Large private garden

A large and newly redecorated two double bedroom flat to rent on Becmead Avenue. The property has a large private garden and it comprises; two reception rooms, two large double bedrooms, separate kitchen with appliances and tiled bathroom. Both Streatham and Streatham Hill stations are within close proximity and the high street is at the top of the road. In addition the property has shared off-street parking. Available now, unfurnished. Suitable for a couple, two professional sharers or a small family.