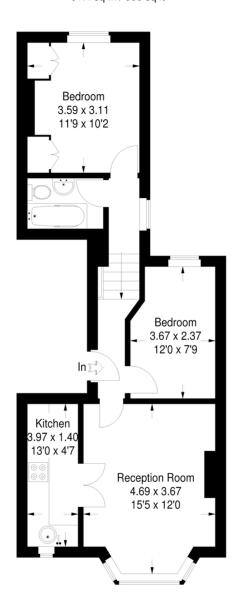

## **Tankerville Road**

Approximate Gross Internal Area 51.4 sq m / 553 sq ft

## **First Floor**

This plan is for layout guidance only. Not drawn to scale unless stated.
Windows & door openings are approximate. Whilst every care is taken in the preparation of this plan,please check all dimensions, shapes & compass bearings before making any decisions reliant upon them. (ID 120531)