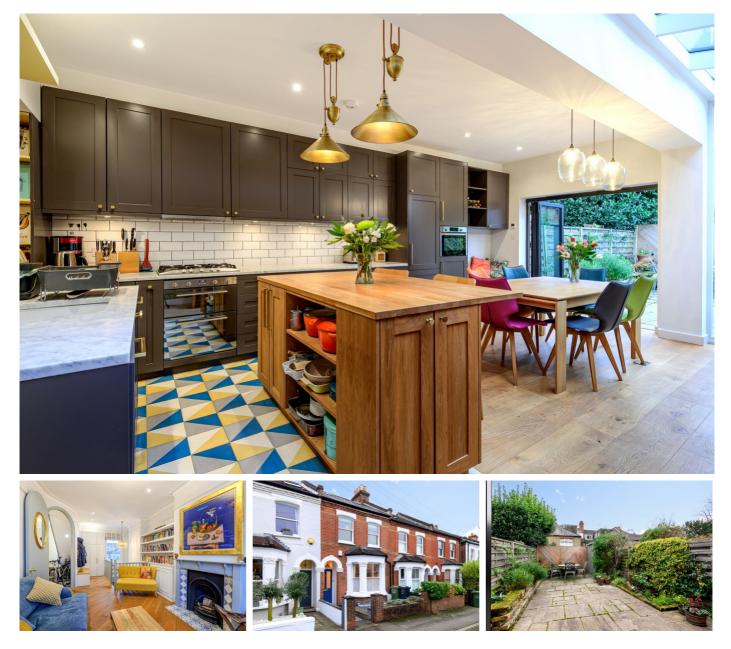

## Wellfield Road, Streatham SW16

Tenure: Freehold Borough: Lambeth

## £950,000

- Stunning five bedroom three bathroom house
- Very sought after attractive road

This is a magnificent Victorian house on a well-regarded residential street in an enviable location. It is close to the common and Rookery for walks and recreation, the high street convenience of shops bars and restaurants and two stations giving a choice of routes into the city. The house is really exceptional. The kitchen breakfast room overlooking the garden is a lovely place to be and has a separate utility room and good storage. The bedroom on this floor is currently utilised as a home office. The owners have given great thought and spared no expense in presenting a wonderful family home.