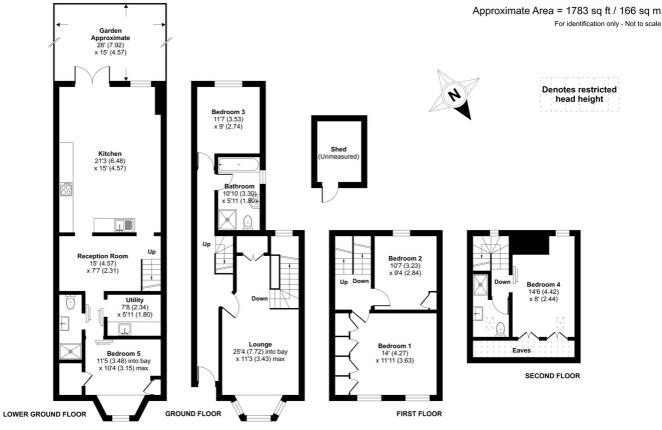

## Wellfield Road, London, SW16

Certified Property RICS Measurer Floor plan produced in accordance with RICS Property Measurement Standards incorporating International Property Measurement Standards (IPMS2 Residential). © n/checom 2021. Produced for Movewise. REF: 790918