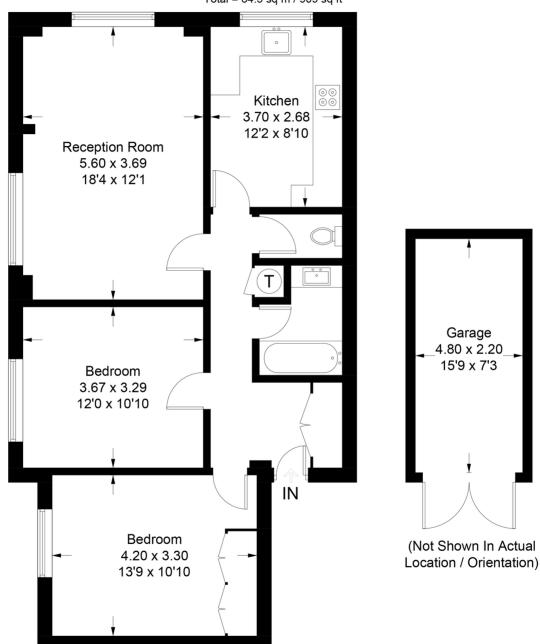

## **Javelin Court**

Approximate Gross Internal Area = 73.9 sq m / 795 sq ft Garage = 10.6 sq m / 114 sq ft Total = 84.5 sq m / 909 sq ft

## **Ground Floor**

This plan is for layout guidance only. Not drawn to scale unless stated. Windows and door openings are approximate. Whilst every care is taken in the preparation of this plan, please check all dimensions, shapes and compass bearings before making any decisions reliant upon them. (ID817606)