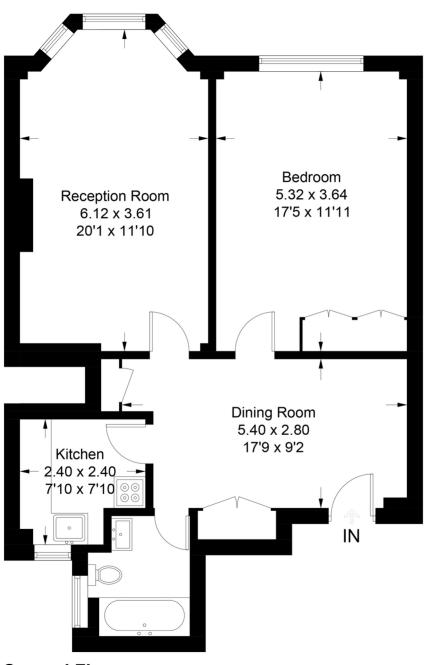

### **Corner Fielde**

Approximate Gross Internal Area = 67.7 sq m / 729 sq ft

#### **Second Floor**

This plan is for layout guidance only. Not drawn to scale unless stated. Windows and door openings are approximate. Whilst every care is taken in the preparation of this plan, please check all dimensions, shapes and compass bearings before making any decisions reliant upon them. (ID815414)