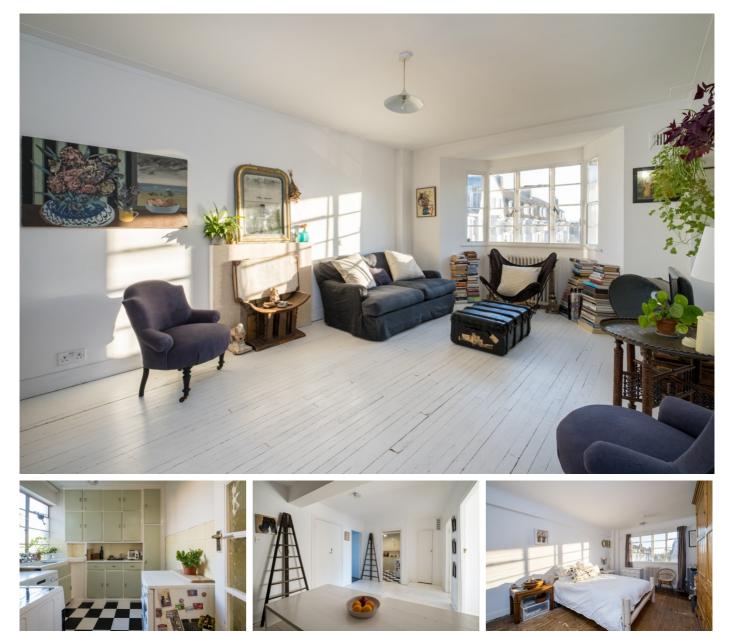

# £375,000

- Huge one bedroom, two reception flat
- Beautiful condition

A magnificent and exceptionally large one bedroom, two reception room flat in a stylish art deco block on Streatham Hill with communal garden. The property is bigger than many two bedroom flats and has a fabulous entrance hall come dining room with built in cupboards. If you are looking for an additional work space or the flexibility of a non-permanent second bedroom this is ideal. The accommodation is beautifully presented, spacious and flooded with light. Located at the top end of Streatham Hill where there are a selection of bus routes to take you into Brixton (Victoria Line) and the city and Streatham Hill station is just a short walk away with shops, bars and restaurants as well.