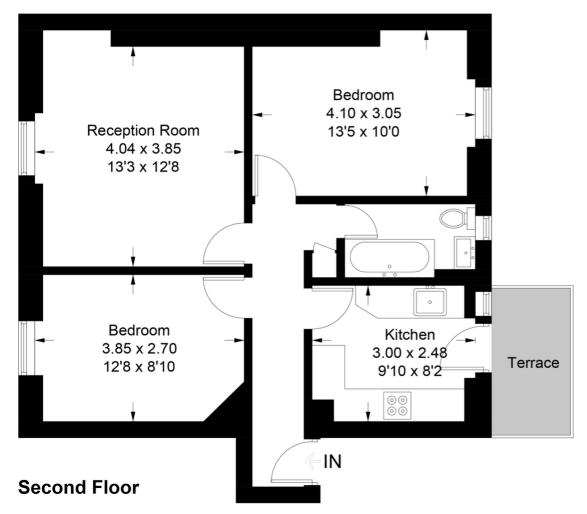

## **Mountearl Gardens**

Approximate Gross Internal Area = 59.7 sq m / 643 sq ft

This plan is for layout guidance only. Not drawn to scale unless stated. Windows and door openings are approximate. Whilst every care is taken in the preparation of this plan, please check all dimensions, shapes and compass bearings before making any decisions reliant upon them. (ID807775)