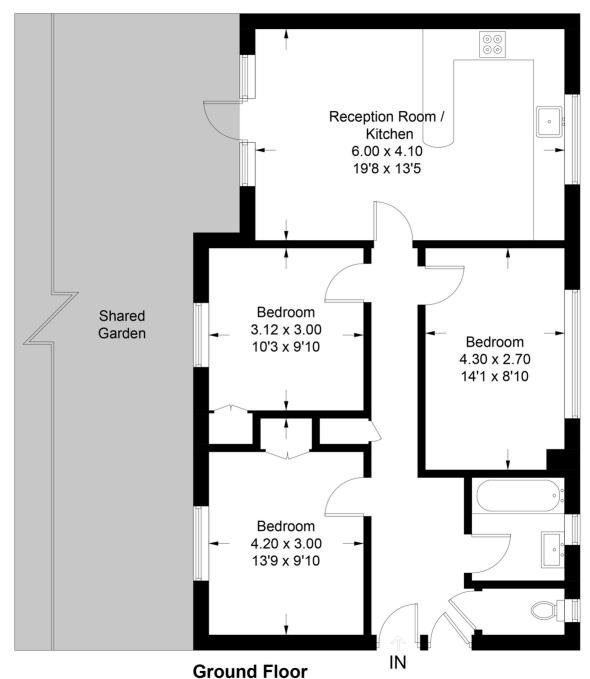

## **Woodfield Court**

Approximate Gross Internal Area = 77.6 sq m / 835 sq ft

This plan is for layout guidance only. Not drawn to scale unless stated. Windows and door openings are approximate. Whilst every care is taken in the preparation of this plan, please check all dimensions, shapes and compass bearings before making any decisions reliant upon them. (ID801255)