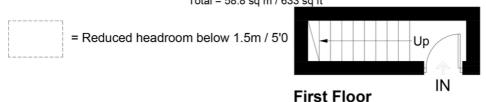

Knollys Road
Approximate Gross Internal Area = 53.5 sq m / 576 sq ft (Excluding Reduced Headroom) Reduced Headroom = 5.3 sq m / 57 sq ft Total = 58.8 sq m / 633 sq ft

### **Second Floor**

This plan is for layout guidance only. Not drawn to scale unless stated. Windows and door openings are approximate. Whilst every care is taken in the preparation of this plan, please check all dimensions, shapes and compass bearings before making any decisions reliant upon them. (ID800924)