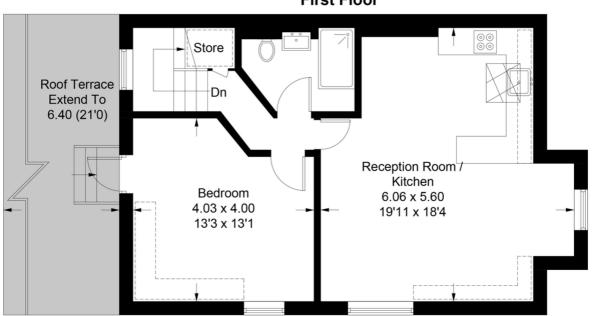

Knollys Road
Approximate Gross Internal Area = 53.5 sq m / 576 sq ft (Excluding Reduced Headroom) Reduced Headroom = 5.3 sq m / 57 sq ft Total = 58.8 sq m / 633 sq ft

### **Second Floor**

This plan is for layout guidance only. Not drawn to scale unless stated. Windows and door openings are approximate. Whilst every care is taken in the preparation of this plan, please check all dimensions, shapes and compass bearings before making any decisions reliant upon them. (ID800924)