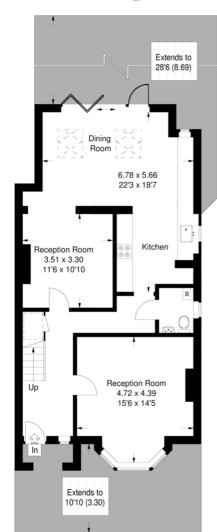

## **Arragon Gardens**

Approximate Gross Internal Area (Excluding Reduced Headroom / Eaves)
174.7 sq m / 1880 sq ft
Reduced Headroom / Eaves = 9.3 sq m / 100 sq ft
Total = 184 sq m / 1980 sq ft

Second Floor

**Ground Floor** 

= Reduced headroom below 1.5 m / 5'0

This plan is for layout guidance only. Not drawn to scale unless stated.

Windows & door openings are approximate. Whilst every care is taken in the preparation of this plan,please check all dimensions, shapes & compass bearings before making any decisions reliant upon them. (ID200958)