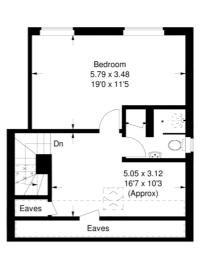

## **Arragon Gardens**

Approximate Gross Internal Area (Excluding Reduced Headroom / Eaves)
174.7 sq m / 1880 sq ft
Reduced Headroom / Eaves = 9.3 sq m / 100 sq ft
Total = 184 sq m / 1980 sq ft

Second Floor

**Ground Floor** 

= Reduced headroom below 1.5 m / 5'0

This plan is for layout guidance only. Not drawn to scale unless stated.

Windows & door openings are approximate. Whilst every care is taken in the preparation of this plan,please check all dimensions, shapes & compass bearings before making any decisions reliant upon them. (ID200958)