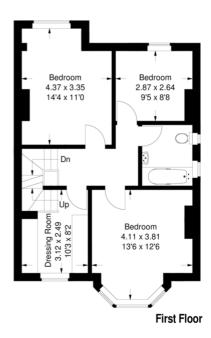

## **Arragon Gardens**

Approximate Gross Internal Area (Excluding Reduced Headroom / Eaves)
174.7 sq m / 1880 sq ft
Reduced Headroom / Eaves = 9.3 sq m / 100 sq ft
Total = 184 sq m / 1980 sq ft

Second Floor

**Ground Floor** 

= Reduced headroom below 1.5 m / 5'0

This plan is for layout guidance only. Not drawn to scale unless stated.

Windows & door openings are approximate. Whilst every care is taken in the preparation of this plan,please check all dimensions, shapes & compass bearings before making any decisions reliant upon them. (ID200958)