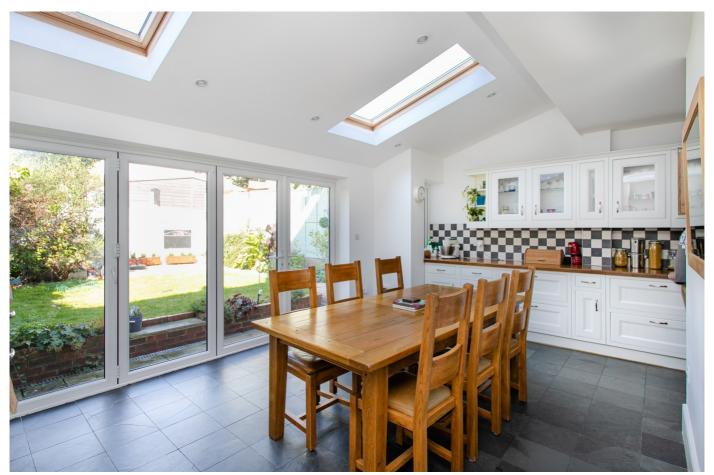

## £900,000

- Four bedrooms plus dressing room and study area
- Excellent decorative order

A beautifully restored Edwardian semi-detached four bedroom house situated on the quiet residential road of Arragon Gardens. The house flows beautifully on the ground floor with two reception rooms and large open plan kitchen-diner with bi-fold doors opening out on to a private garden. The first floor has three bedrooms and stylish family bathroom. A private dressing room leads you up to the top floor which can offer private accommodation either as master bedroom with office space and en-suite. Arragon Gardens is located just off Streatham High Road with all the local bars, restaurants and shops and is close to Streatham Common, Streatham and Norbury Stations giving access to Victoria, London Bridge and the City. It is a short walk to the open parkland of Streatham Common and the Rookery.