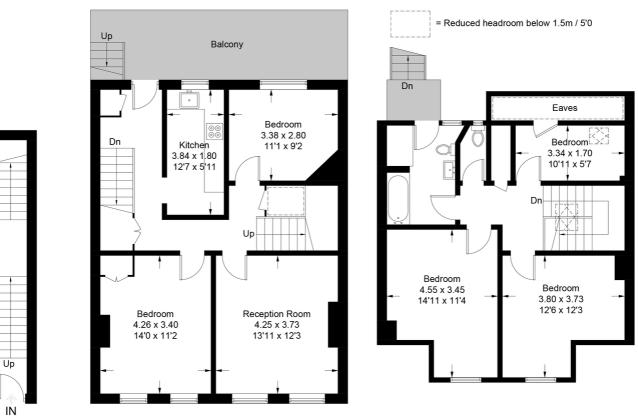

#### **Green Lane** Approximate Gross Internal Area = 128.8 sq m / 1387 sq ft (Excluding Reduced Headroom / Eaves) Reduced Headroom / Eaves = 4.2 sq m / 45 sq ft Total = 133.0 sq m / 1432 sq ft

**Ground Floor** 

### **First Floor**

### Second Floor

This plan is for layout guidance only. Not drawn to scale unless stated. Windows and door openings are approximate. Whilst every care is taken in the preparation of this plan, please check all dimensions, shapes and compass bearings before making any decisions reliant upon them. (ID797341)