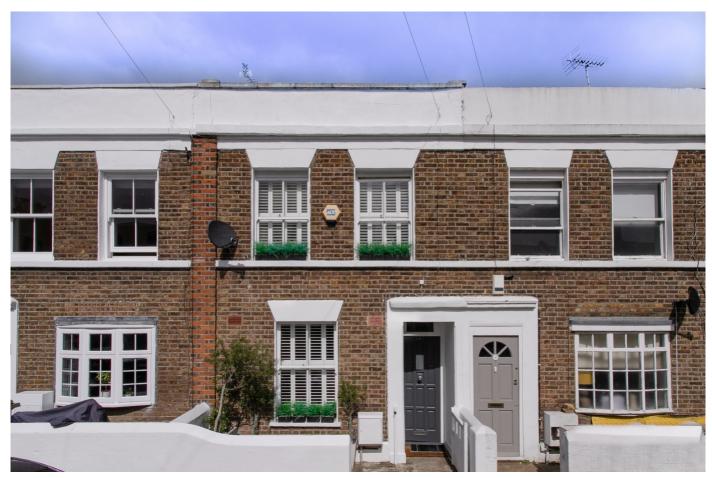

## Wellfield Road, Streatham SW16

Tenure: Freehold Borough: Lambeth

# £750,000

- Three bedroom house
- Lovely private garden

This truly wonderful three bedroom Victorian cottage is on one of the most popular streets in the area. The fabulous accommodation comprises a large double reception, great kitchen-dining room and the well-appointed bedrooms and bathroom upstairs. The house is sold with no onward chain and is in great condition. Wellfield Road is a really lovely quiet residential street close to the common and the high road with excellent rail links at Streatham Hill and Streatham stations.