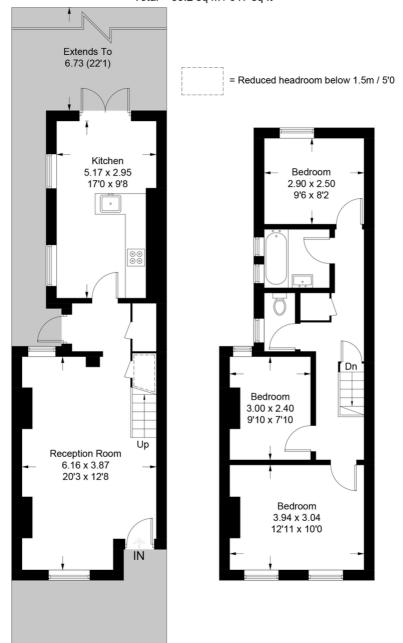

## **Wellfield Road**

Approximate Gross Internal Area = 84.5 sq m / 910 sq ft Reduced Headroom = 0.7 sq m / 7 sq ft Total = 85.2 sq m / 917 sq ft

#### **Ground Floor**

## **First Floor**

This plan is for layout guidance only. Not drawn to scale unless stated. Windows and door openings are approximate. Whilst every care is taken in the preparation of this plan, please check all dimensions, shapes and compass bearings before making any decisions reliant upon them. (ID792750)