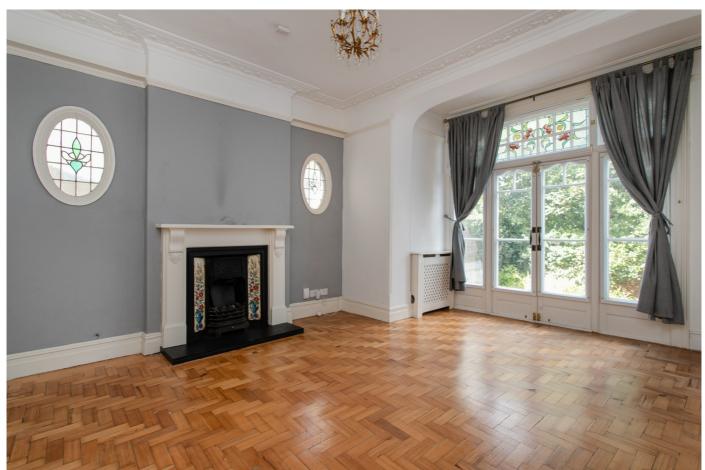

## Offers in excess of £800,000

- Wonderful Edwardian five bedroom house
- Excellent period features

This very large five bedroom, two bathroom Edwardian house comes to the market with no onward chain. The spacious accommodation comprises two reception rooms, kitchen and utility, cellar, large boarded loft with the potential for extension and garden with additional section owned by the house (see floorplan). The property has some excellent period features including stained glass windows, original flooring and fireplaces. Broxholm Road is well positioned between West Norwood with its ever-improving array of shops, bars and restaurants and Streatham Hill, with rail links found at both.