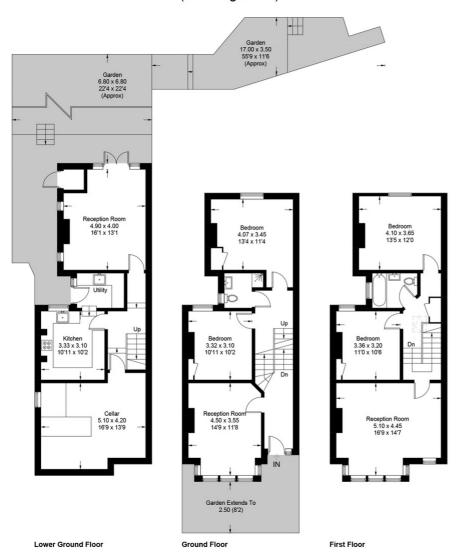

## **Broxholm Road**

Approximate Gross Internal Area = 183.5 sq m / 1975 sq ft (Including Cellar)

This plan is for layout guidance only. Not drawn to scale unless stated. Windows and door openings are approximate. Whilst every care is taken in the preparation of this plan, please check all dimensions, shapes and compass bearings before making any decisions reliant upon them. (ID791143)