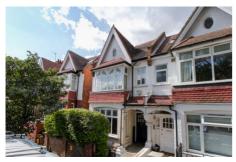

## **Broxholm Road, West Norwood SE27**

Tenure: Freehold Borough: Lambeth

## Offers in excess of £800,000

- Wonderful Edwardian five bedroom house
- Excellent period features

This very large five bedroom, two bathroom Edwardian house comes to the market with no onward chain. The spacious accommodation comprises two reception rooms, kitchen and utility, cellar, large boarded loft with the potential for extension and garden with additional section owned by the house (see floorplan). The property has some excellent period features including stained glass windows, original flooring and fireplaces. Broxholm Road is well positioned between West Norwood with its ever-improving array of shops, bars and restaurants and Streatham Hill, with rail links found at both.