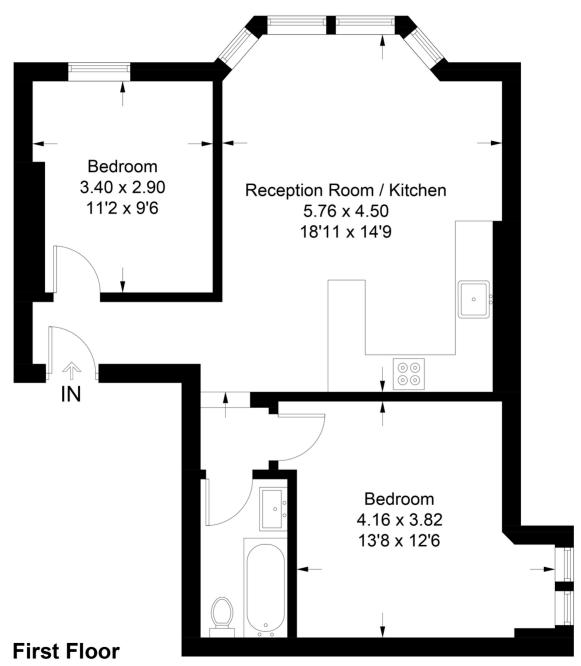

## **Tooting Bec Gardens**

Approximate Gross Internal Area = 59.2 sq m / 637 sq ft

This plan is for layout guidance only. Not drawn to scale unless stated. Windows and door openings are approximate. Whilst every care is taken in the preparation of this plan, please check all dimensions, shapes and compass bearings before making any decisions reliant upon them. (ID790849)