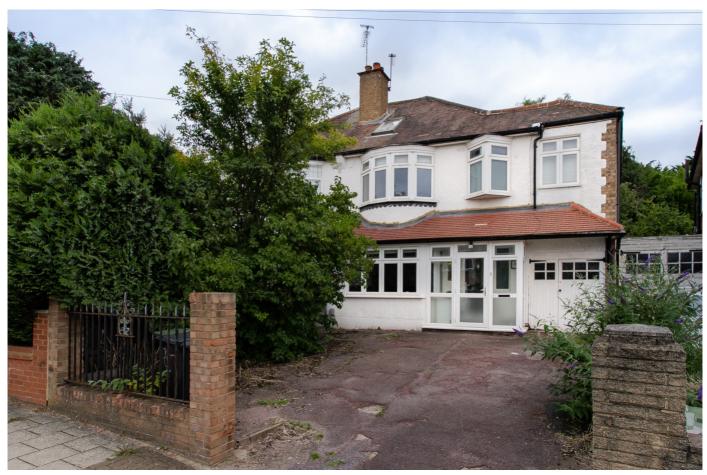

## Valleyfield Road, Streatham SW16

Tenure: Freehold Borough: Lambeth

## £1,000,000

- Five bedrooms, Two bathrooms
- South East facing garden

A wonderful five bedroom semi-detached house with private driveway and garage. The house is presented in very good condition throughout with the ground floor boasting a front reception room, rear reception room opening to a kitchen-diner with modern double-glazed sliding doors leading onto a beautiful tiered garden combining patio, lawned and decked areas. There is also a large utility room and downstairs cloakroom. Upstairs are five bedrooms and two bathrooms with a total overall space of nearly 2000sq ft. Valleyfield Road is a lovely residential street with Streatham Common nearby and the excellent Julians Primary school also in walking distance.