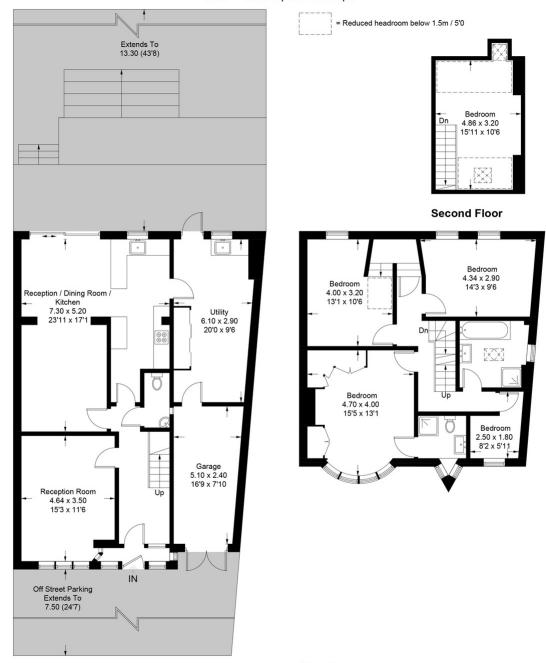

## Valleyfield Road

Approximate Gross Internal Area = 175.8 sq m / 1892 sq ft
Reduced Headroom = 7.5 sq m / 81 sq ft
Total = 183.3 sq m / 1973 sq ft

Ground Floor First Floor

This plan is for layout guidance only. Not drawn to scale unless stated. Windows and door openings are approximate. Whilst every care is taken in the preparation of this plan, please check all dimensions, shapes and compass bearings before making any decisions reliant upon them. (ID789331)