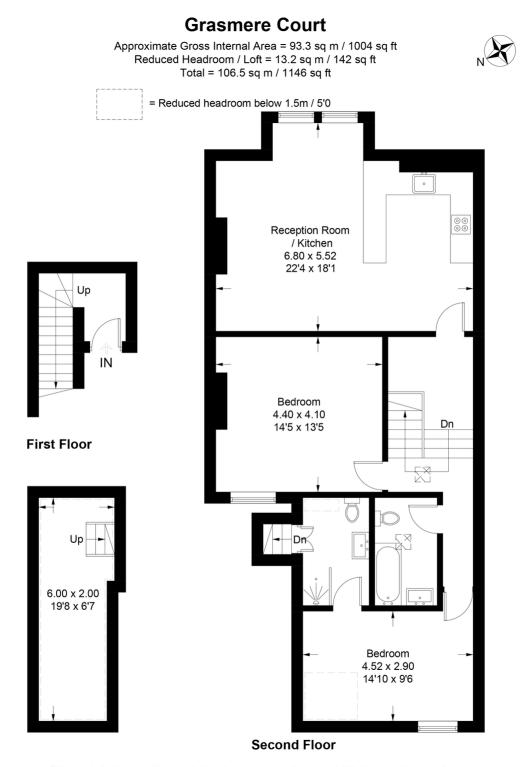

This plan is for layout guidance only. Not drawn to scale unless stated. Windows and door openings are approximate. Whilst every care is taken in the preparation of this plan, please check all dimensions, shapes and compass bearings before making any decisions reliant upon them. (ID780835)