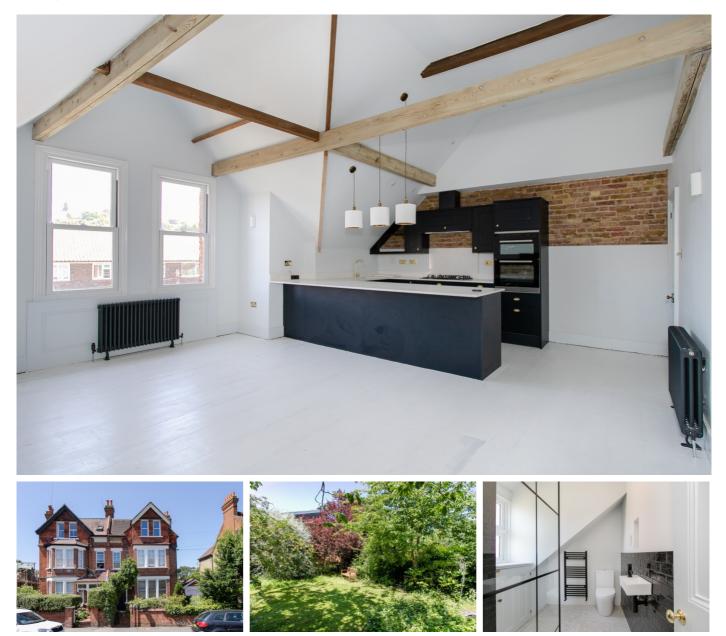

## £550,000

- Stunning new refurbishment
- Large two bedroom two bathroom

Grasmere Road is a quiet residential road located within a short walk of Streatham station on the Thames link service. The common is also close by as well as the high road's shops bars and restaurants. The flat itself is immaculately presented with style and character throughout. Its light airy and well finished with high quality fittings in the kitchen and bathrooms.