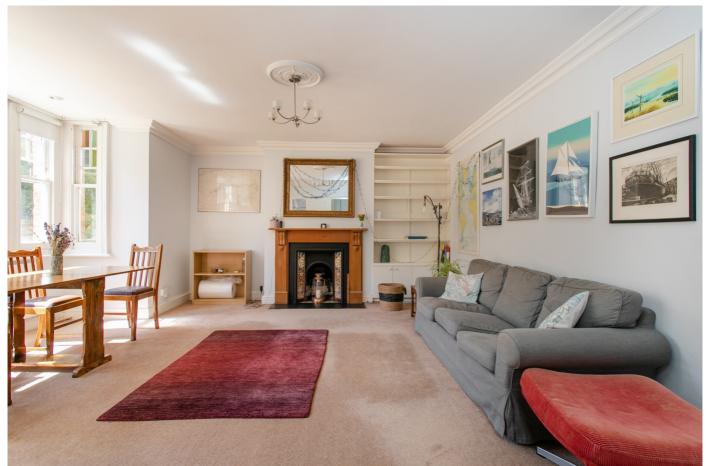

## £1,725 pcm

- Two Double Bedroom Flat
- En-Suite Shower Room

A large two double bedroom lower ground floor flat, with private entrance. The property comprises; large reception room, separate kitchen with appliances, utility room, two double bedrooms, bathroom, additional en-suite shower room, and private garden. Lewin Road is located with close proximity to both Streatham and Streatham Common BR. Available now, part-furnished.