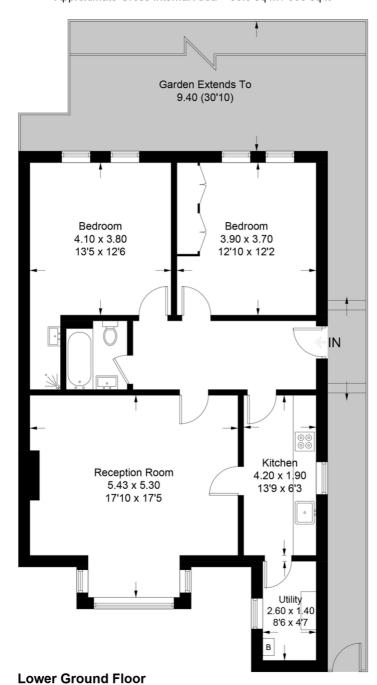

## **Lewin Road**

Approximate Gross Internal Area = 83.9 sq m / 903 sq ft

This plan is for layout guidance only. Not drawn to scale unless stated. Windows and door openings are approximate. Whilst every care is taken in the preparation of this plan, please check all dimensions, shapes and compass bearings before making any decisions reliant upon them. (ID780833)