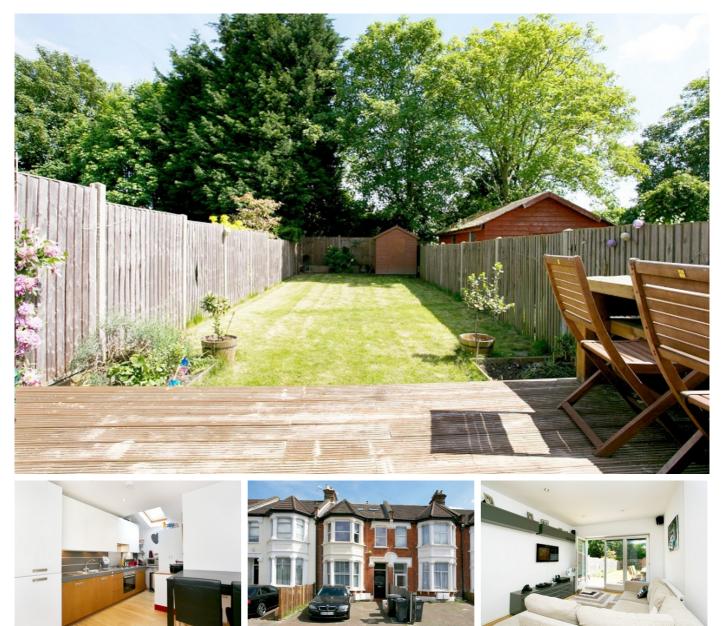

# Offers in excess of £450,000

- Three bedroom Victorian conversion
- Large (approx 62 ft) private garden

A lovely three bedroom garden flat located on a quiet street between Streatham and Streatham Common stations. The accommodation, arranged over the ground floor of this attractive Victorian house is immaculately presented throughout. Offering; master bedroom with en-suite shower room, two further double bedrooms (one with a small private patio), tiled bathroom with shower attachment and a modern open-plan kitchen/ living room - the ideal entertaining space. The flat also has direct access onto a beautifully maintained private garden, approx. 62 ft. and private drive with space for two carsand is sold with no onward chain.