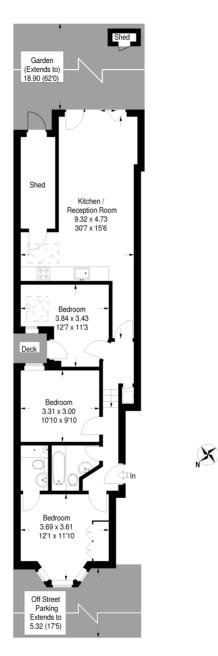

## **Gleneagle Road**

Approximate Gross Internal Area (Including Reduced Headroom) 82 sq m / 882 sq ft

= Reduced headroom below 1.5 m / 5'0

### Ground Floor

This plan is for layout guidance only. Not drawn to scale unless stated. Windows & door openings are approximate. Whilst every care is taken in the preparation of this plan,please check all dimensions, shapes & compass bearings before making any decisions reliant upon them. (ID106279)