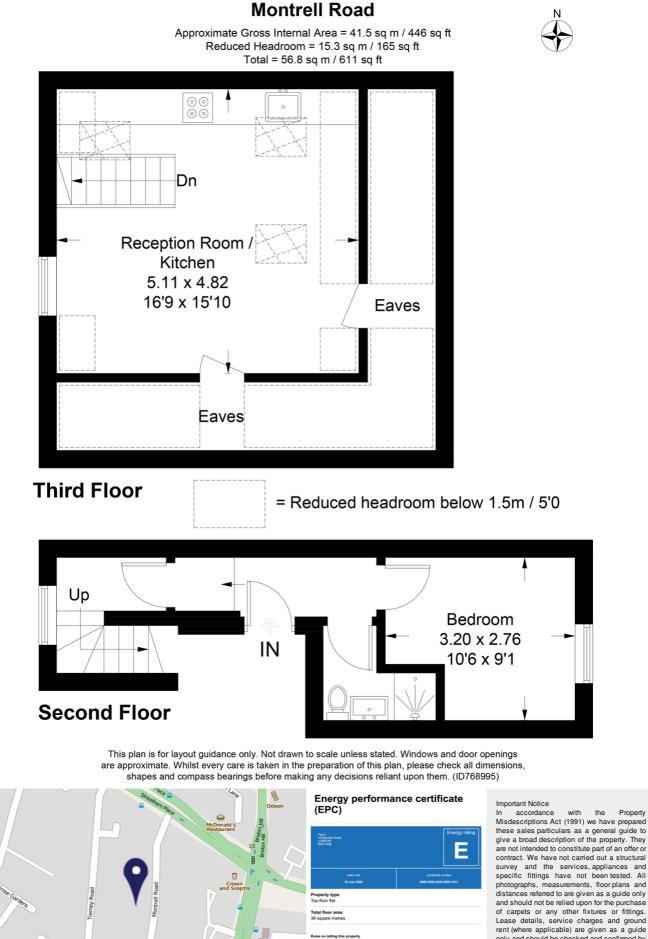

## £1,250 pcm

- Top Floor One Bedroom Flat
- Open plan kitchen/ living room

This top floor apartment comprises; spacious open plan living room with modern fitted kitchen and integrated appliances, separate double bedroom and tiled shower room. Bills are not included. Available from 1st July, unfurnished. Suited to a single professional.