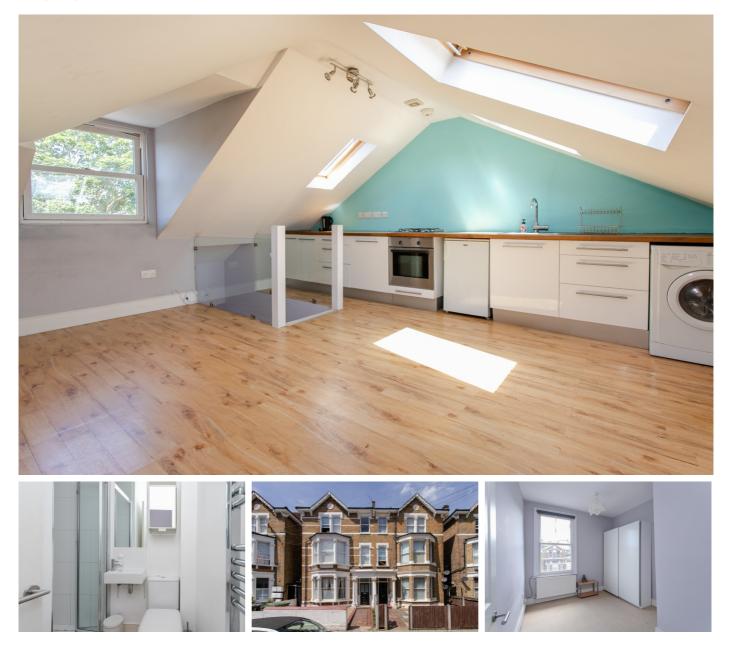

## £1,250 pcm

- Top Floor One Bedroom Flat
- Open plan kitchen/ living room

This top floor apartment comprises; spacious open plan living room with modern fitted kitchen and integrated appliances, separate double bedroom and tiled shower room. Bills are not included. Available from 1st July, unfurnished. Suited to a single professional.