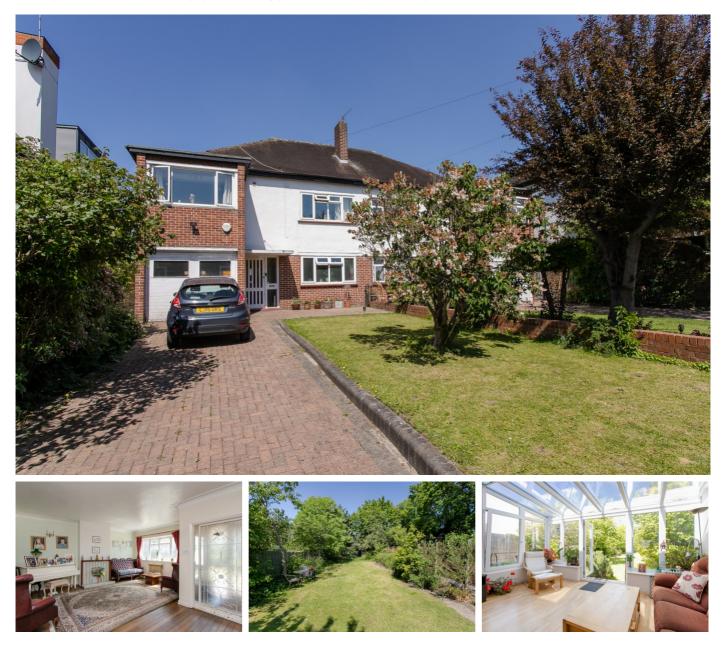

## Woodfield Avenue, Streatham Hill SW16

Tenure: Freehold Borough: Lambeth

# £1,150,000

- Lovely family home over 2000 sq ft
- Magnificent West facing garden approx 40 metres in length

A spacious and light, four double bedroom two bathroom, semi-detached house with side access on one of the premier roads in the area. The accommodation, spanning over 2000 sq ft, features double reception room, conservatory, kitchen-breakfast room and cloakroom with the four bedrooms and two bathrooms on the first floor. There is huge potential for extension on the ground floor at the rear, into the loft for two further bedrooms and bathroom and possibly a garden studio all subject to necessary consents. Outside is a large front garden, drive and attached garage with magnificent, lawned west-facing rear garden stretching an impressive 40 metres. Woodfield Avenue is close to some excellent private and state schools, moments from Tooting Bec and a short walk to Streatham Hill Station.