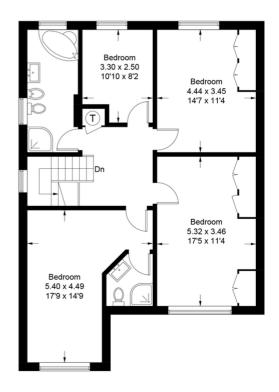

### **Woodfield Avenue** Approximate Gross Internal Area = 187.5 sq m / 2019 sq ft Reduced Headroom = 0.6 sq m / 6 sq ft

Total = 188.1 sq m / 2025 sq ft (Excluding External Cupboard)

= Reduced headroom below 1.5m / 5'0

### **Ground Floor**

**First Floor** 

This plan is for layout guidance only. Not drawn to scale unless stated. Windows and door openings are approximate. Whilst every care is taken in the preparation of this plan, please check all dimensions, shapes and compass bearings before making any decisions reliant upon them. (ID766760)