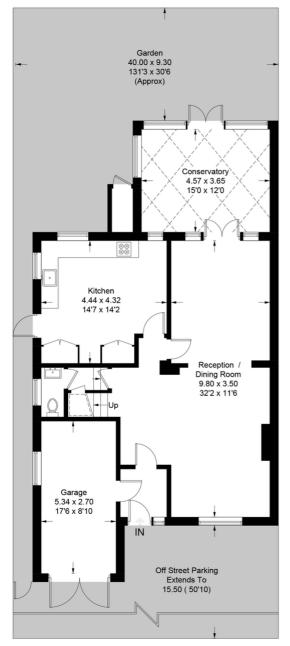

### **Woodfield Avenue** Approximate Gross Internal Area = 187.5 sq m / 2019 sq ft Reduced Headroom = 0.6 sq m / 6 sq ft

Total = 188.1 sq m / 2025 sq ft (Excluding External Cupboard)

= Reduced headroom below 1.5m / 5'0

### **Ground Floor**

**First Floor** 

This plan is for layout guidance only. Not drawn to scale unless stated. Windows and door openings are approximate. Whilst every care is taken in the preparation of this plan, please check all dimensions, shapes and compass bearings before making any decisions reliant upon them. (ID766760)