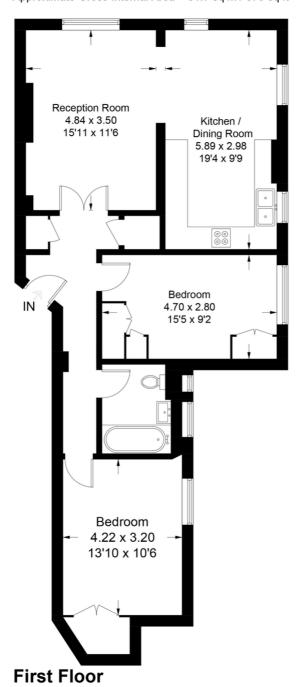

## The High

Approximate Gross Internal Area = 81.7 sq m / 879 sq ft

This plan is for layout guidance only. Not drawn to scale unless stated. Windows and door openings are approximate. Whilst every care is taken in the preparation of this plan, please check all dimensions, shapes and compass bearings before making any decisions reliant upon them. (ID765893)