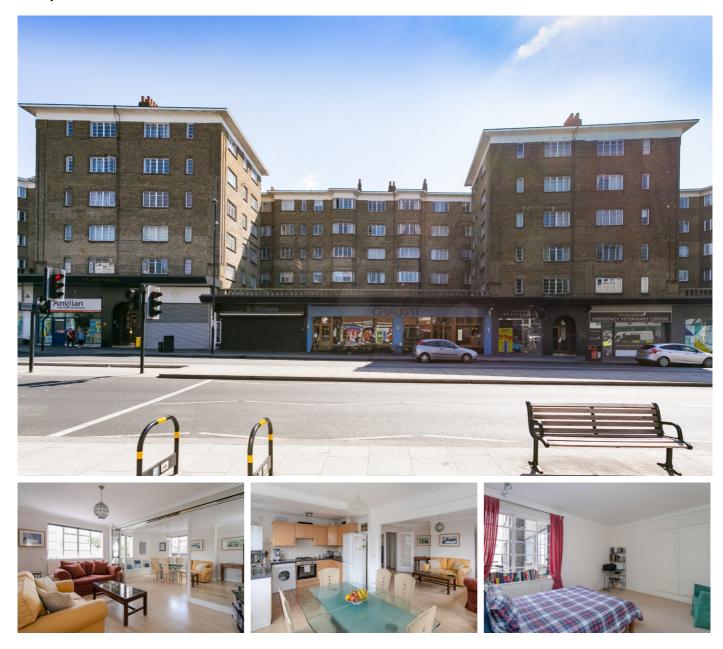

## Streatham High Road, Streatham Hill SW16

Tenure: Leasehold Borough: Lambeth

## £450,000

- Spacious two bedroom flat
- Popular block

A large two bedroom, two reception room flat in this popular Art Deco block in Streatham Hill. The flat has a dual aspect reception and dining room with adjoining kitchen. Further there are two large double bedrooms and bathroom. The building has a lift and smart communal areas in keeping with the period when the block was built, plus a new communal garden. It is also moments from the excellent transport links of Streatham Hill and the ever-improving array of shops, bars and restaurants of the area and only a 7 minute walk from Tooting Bec Common.