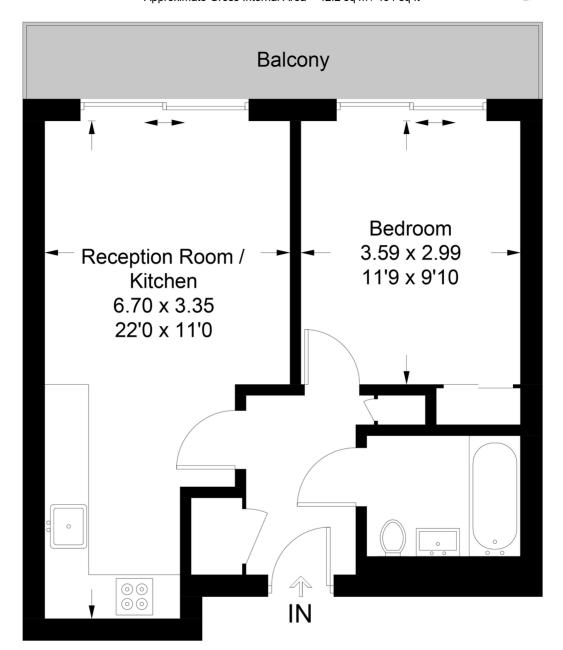

## **Derry Court**

Approximate Gross Internal Area = 42.2 sq m / 454 sq ft

## Sixth Floor

This plan is for layout guidance only. Not drawn to scale unless stated. Windows and door openings are approximate. Whilst every care is taken in the preparation of this plan, please check all dimensions, shapes and compass bearings before making any decisions reliant upon them. (ID651313)