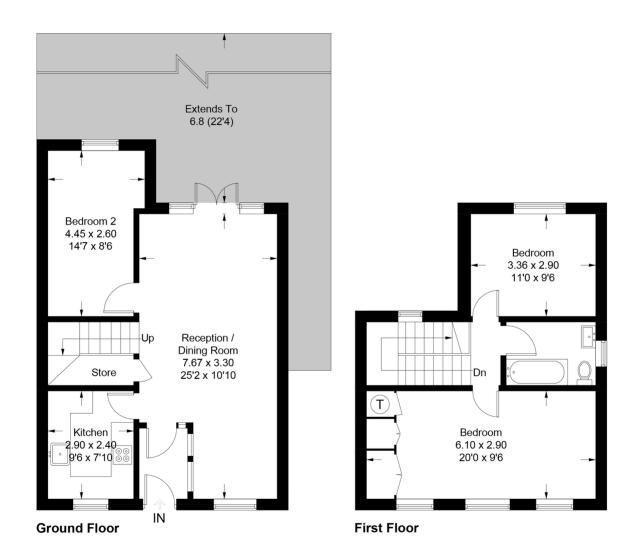

## **Farm Avenue**

This plan is for layout guidance only. Not drawn to scale unless stated. Windows and door openings are approximate. Whilst every care is taken in the preparation of this plan, please check all dimensions, shapes and compass bearings before making any decisions reliant upon them. (ID764096)