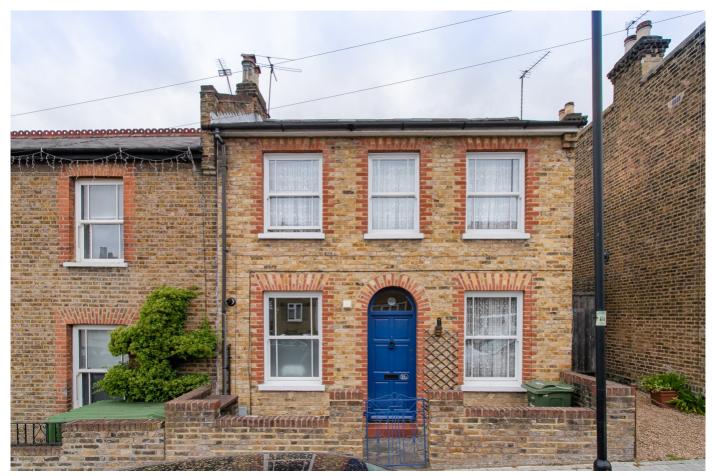

## Farm Avenue, Streatham SW16

Tenure: Freehold Borough: Lambeth

## £650,000

- Double fronted cottage
- Three bedrooms and attractive garden

This is an attractive three bedroom end of terrace cottage in a great location. It has a sunny west facing garden and a bright and airy feel. On the nearby high road there are a host of shops bars and restaurants as well as bus routes onto the city. Streatham and Streatham Hill stations are a short walk away and offer alternative routes into the city.