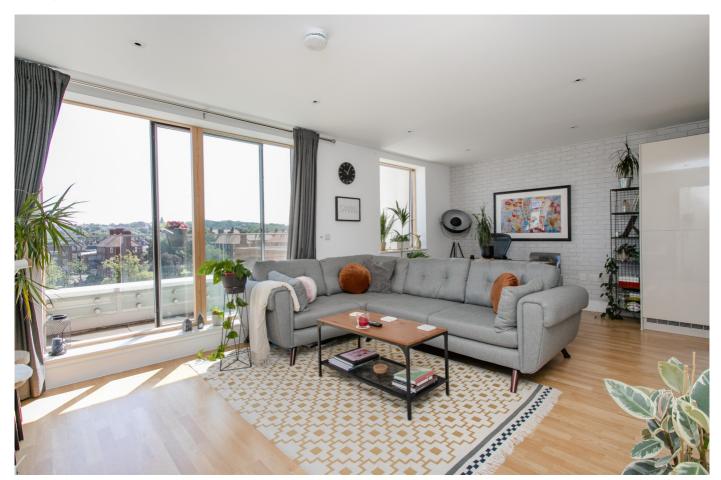

## £495,000

- Top floor penthouse with superb views
- Large two double bedroom two bathroom

A fabulous two double bedroom, two bathroom flat on the top floor of this exclusive development. The property occupies a great positon in the block with a far-reaching view. All the principal rooms have access on to a 40-foot balcony and the property is modern, bright and spacious. The location and proximity to amenities are what set the property apart, within the development are the leisure centre, large supermarket, Streatham Station and the bus station- with easy connections to central London stations as well as Balham, Clapham, Tooting and Brixton within close proximity. With the Common over the road offering the popular The Rookery cafe, as well as a range of local pubs and brunch spots, and Streatham Common Station only a short walk away, there is all you need close at hand.