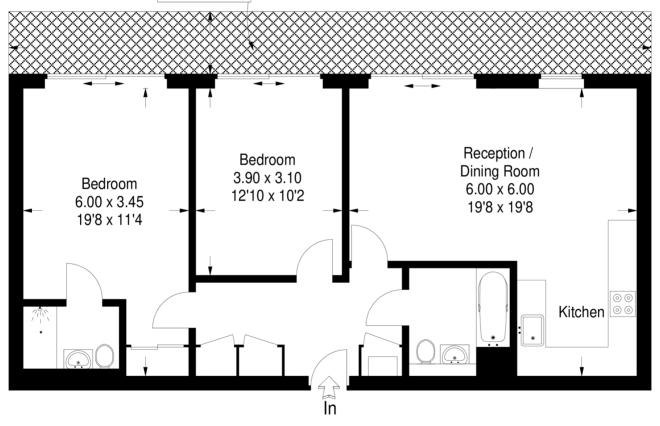

## **Derry Court**

Approximate Gross Internal Area 78.4 sq m / 844 sq ft

## Fifth Floor

This plan is for layout guidance only. Not drawn to scale unless stated. Windows & door openings are approximate.

Whilst every care is taken in the preparation of this plan, please check all dimensions, shapes & compass bearings before making any decisions reliant upon them. (ID305309)