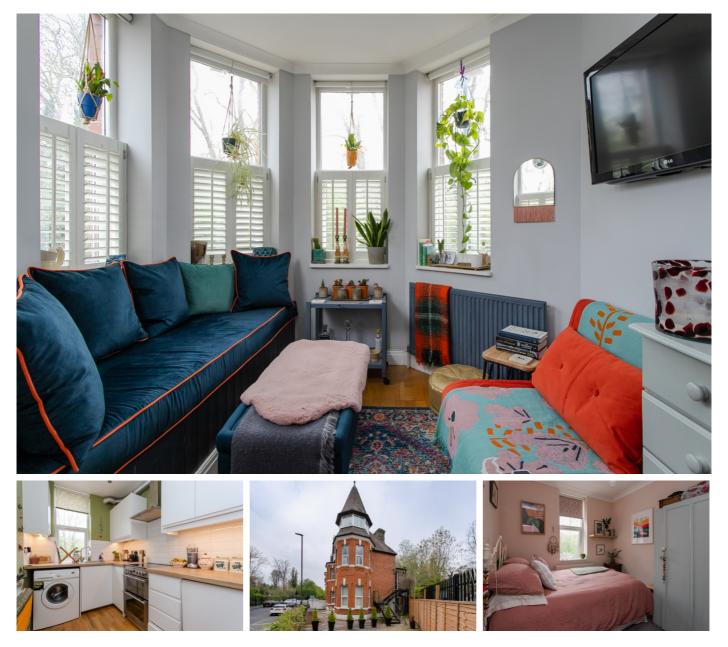

## £1,100 pcm

- Lovely one bedroom flat
- Very close to Tulse Hill station

A lovely and bright one bedroom conversion flat a short walk from Tulse Hill station and the amenities of Streatham Hill. The property is presented in excellent order throughout and comprises of: one double bedroom, modern bathroom and kitchen, and excellent reception room with stunning window that forms part of the buildings turret. Broadband provided at additional cost of £20 per calendar month. This flat comes furnished, and is available now.