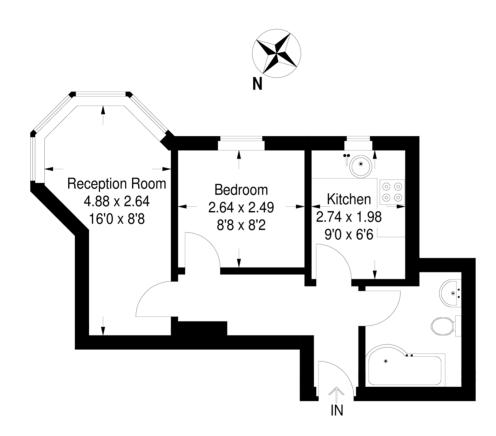

## Leigham Vale

Approximate Gross Internal Area 34.9 sq m / 376 sq ft

## **First Floor**

This plan is for layout guidance only. Not drawn to scale unless stated. Windows & door openings are approximate. Whilst every care is taken in the preparation of this plan,please check all dimensions, shapes & compass bearings before making any decisions reliant upon them. (ID133295)