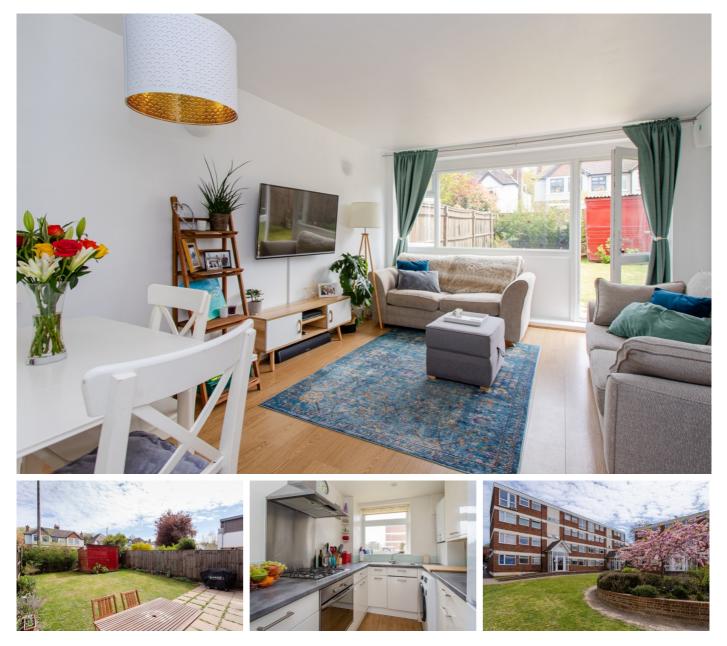

## £365,000

- Very smart two bedroom flat
- Lovely private garden

A beautifully presented flat on the ground floor of a low rise purpose built block in a secure gated development. The accommodation is immaculately presented with bright neutral colours and the reception room leads to an attractive private garden. On your doorstep are the common and landscaped gardens of the rookery, large supermarkets and both Streatham and Streatham Common stations giving alternative routes into the city.