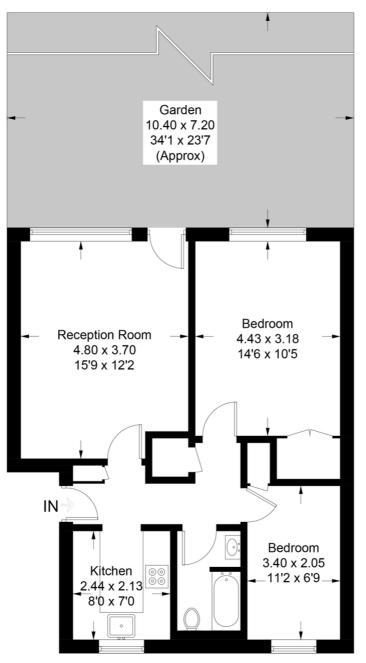

## **Beechcroft Close**

Approximate Gross Internal Area = 57.7 sq m / 621 sq ft

## **Ground Floor**

This plan is for layout guidance only. Not drawn to scale unless stated. Windows and door openings are approximate. Whilst every care is taken in the preparation of this plan, please check all dimensions, shapes and compass bearings before making any decisions reliant upon them. (ID755797)