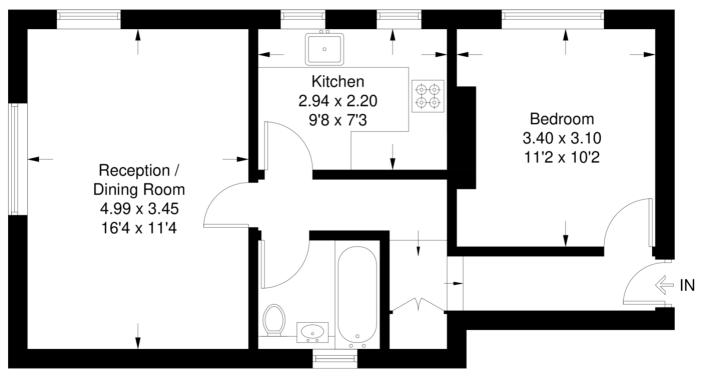

## Salford Road

Approximate Gross Internal Area 47.2 sq m / 508 sq ft

## **First Floor**

This plan is for layout guidance only. Not drawn to scale unless stated. Windows and door openings are approximate. Whilst every care is taken in the preparation of this plan, please check all dimensions, shapes and compass bearings before making any decisions reliant upon them. (ID588486)