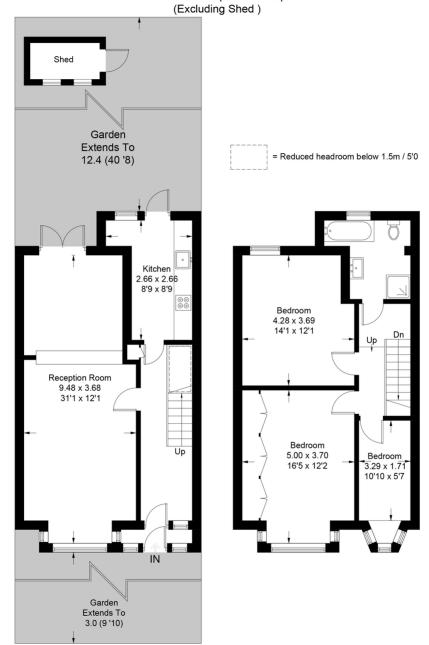

### Ribblesdale Road

Approximate Gross Internal Area = 108 sq m / 1162 sq ft (Excluding Reduced Headroom)

Reduced Headroom = 1.3 sq m / 14 sq ft

Total = 109.3 sq m / 1176 sq ft

#### **Ground Floor**

#### **First Floor**

This plan is for layout guidance only. Not drawn to scale unless stated. Windows and door openings are approximate. Whilst every care is taken in the preparation of this plan, please check all dimensions, shapes and compass bearings before making any decisions reliant upon them. (ID741908)